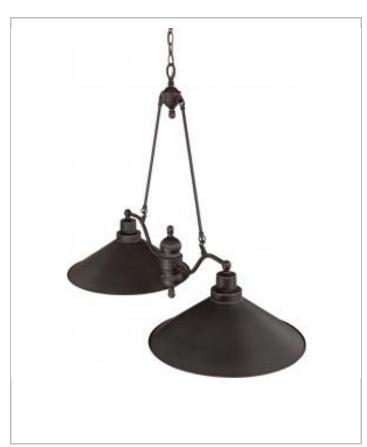

## General

| Finish                    | Mission Dust Bronze |
|---------------------------|---------------------|
| Style                     | Transitional        |
| Number of Lamps           | 2                   |
| Height (in.)              | 28.00               |
| Width (in.)               | 16.00               |
| Length (in.)              | 40.00               |
| Indoor or Outdoor Fixture | Indoor              |

| Specifications   |              |
|------------------|--------------|
| Base             | Medium       |
| Bulb Type        | Incandescent |
| Max Wattage      | 150          |
| Voltage          | 120V         |
| Bulb Included    | No           |
| Weight (lb.)     | 10.22        |
| Fixture Type     | Pendant      |
| Fixture Material | Metal        |

| Difficustoris                       |        |
|-------------------------------------|--------|
| Back Plate or Canopy Height (in.)   | 1.37   |
| Back Plate or Canopy Diameter (in.) | 4.80   |
| Chain Length                        | 48 in. |