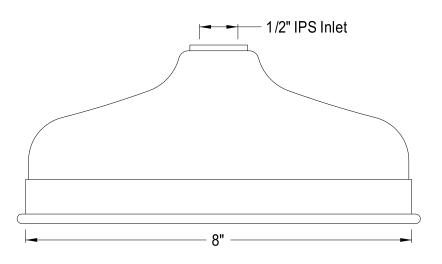

MODEL SHOWN: DK1241

**Note:** Photo above and Drawing below shows overall style of the product, handle styles may be different to the product model number this specification sheet is refering to

**Note:** Please always check with Elements of Design Customer Service for Cartridge Model Number Verification before you order.