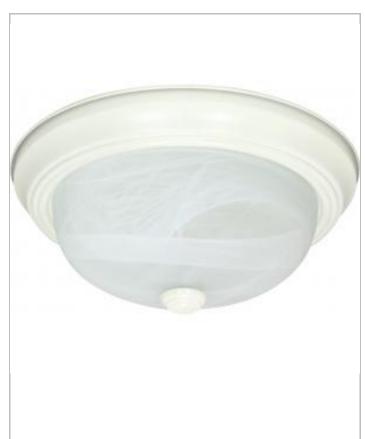

## General

| Finish                    | Textured White |
|---------------------------|----------------|
| Style                     | Transitional   |
| Number of Lamps           | 3              |
| Height (in.)              | 6.00           |
| Width (in.)               | 15.25          |
| Length (in.)              | 15.25          |
| Indoor or Outdoor Fixture | Indoor         |

| Specifications    |                     |
|-------------------|---------------------|
| Bulb Type         | Compact Fluorescent |
| Bulb Included     | Yes                 |
| Glass Description | Alabaster           |
| Fixture Type      | Flush Mount         |
| Fixture Material  | Glass / Metal       |