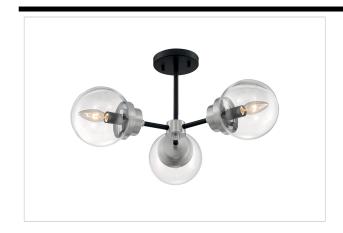

## 3 LIGHT SEMI FLUSH

## **GENERAL SPECIFICATIONS**

Finish: Matte Black / Brushed Nickel

Style: Industrial

Number of Lamps: 3

Height: 10.75" Width: 22.88"

## **TECHNICAL SPECIFICATIONS**

| Base:               | Candelabra     |
|---------------------|----------------|
| Number of Lamps:    | 3              |
| Max Wattage:        | 60             |
| Bulb Included:      | No             |
| Glass Description:  | Clear          |
| Fabric Description: | Not Applicable |
| Weight:             | 4.29           |
| Sloped Ceiling:     | No             |
| Fixture Type:       | Semi Flush     |
| Fixture Material:   | Iron and Glass |