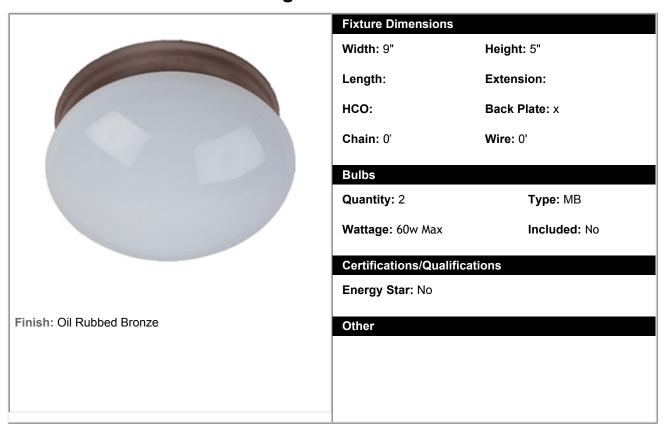

## 2-Light Flush Mount

| Shipping Information |        |        |       |        |        |        |        |       |        |
|----------------------|--------|--------|-------|--------|--------|--------|--------|-------|--------|
| Individual           | Weight | Length | Width | Height | Case   | Weight | Length | Width | Height |
| Qty: 1               | 3 lbs  | 10"    | 10"   | 7"     | Qty: 8 | 30 lbs | 14"    | 21"   | 21"    |