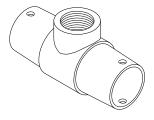

## MODEL#:EDRCA5 PRODUCT SPECIFICATION SHEET

Shower Ring Connector, 3 Holes Orb

**Note:** Please always check with Elements of Design Customer Service for Cartridge Model Number Verification before you order.

**Note:** Photo above and Drawing below shows overall style of the product, handle styles may be different to the product model number this specification sheet is refering to.