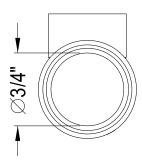

## MODEL#:EDRCA5 PRODUCT SPECIFICATION SHEET

Shower Ring Connector, 3 Holes Orb