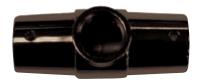

## MODEL#:EDRCA5 PRODUCT SPECIFICATION SHEET

Shower Ring Connector, 3 Holes Orb

**Note:** Please always check with Elements of Design Customer Service for Cartridge Model Number Verification before you order.

**Note:** Photo above and Drawing below shows overall style of the product, handle styles may be different to the product model number this specification sheet is refering to.