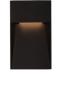

## **DESCRIPTION**

**PROJECT** 

This family of exterior wall-mounted fixtures is available in a variety of geometric forms: circle, square, and two different rectilinear configurations. Light is directed downward from a recess, and the incline allows the glow to radiate gradually. Vanishingly thin and ideal for egress, courtesy, and grace lighting. Optional stone inlays offer additional opportunities for customizing to complement different wall surfaces. Only fits onto a single gang box.