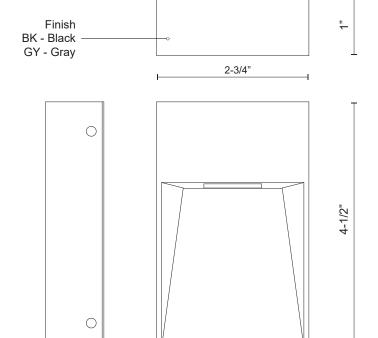

## **SPECIFICATION DETAILS**

 $\ensuremath{^{\star}}$  For custom options, consult factory for details.

| Fixture Dimensions   | W2-3/4" x H4-1/2" x E1"                                    |
|----------------------|------------------------------------------------------------|
| Light Source         | AC LED Module                                              |
| Wattage              | 9W                                                         |
| Total Lumens         | 600lm                                                      |
| Delivered Lumens     | BK-199lm; GY-249lm;                                        |
| Voltage              | 120V                                                       |
| Color Temperature    | 3000K                                                      |
| CRI (Ra)             | 90CRI                                                      |
| Optional Color Temps | 2700K - 5000K Available, Minimum Order Quantities<br>Apply |
| LED Rated Life       | 50,000 hours                                               |
| Dimming              | 100% - 10%, ELV Dimmer (Not Included)                      |
| Glass Details        | Clear Glass                                                |
| ADA Compliant        | Yes                                                        |
| Compliance           | ADA                                                        |
| Location             | Wet                                                        |
| Warranty             | 5 Years                                                    |