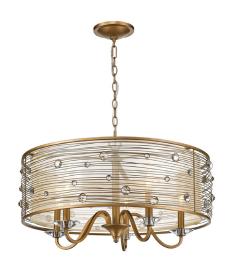

## 5 Light Chandelier

This collection was inspired by jewelry. Transitional in style, the fixtures are ideal for eclectic and contemporary room decors. Offered in two finishes; both the Peruvian Silver and Peruvian Gold finishes are lightly antiqued. The hand-wrapped wire frames are accented with clear glass crystals that glisten when lit. The Sheer Filigree Mist fabric shade romantically diffuses the light. Chandeliers create stylish focal points and this 5 light chandelier is comfortably sized for an intimate dining room or entry.

| Fixture Finish:              | Peruvian Gold        |                      |
|------------------------------|----------------------|----------------------|
| Glass/Shade Finish:          | Sheer Filigree Mist  |                      |
| Materials:                   | Steel, Crystal       |                      |
| Fixture Width:               | 26"                  | 66.04cm              |
| Fixture Height:              | 15.25"               | 38.74cm              |
| Fixture Extension            |                      |                      |
| Glass Diameter:              | 23"                  | 58.42cm              |
| Glass Height:                | 8"                   | 20.32cm              |
| Canopy Backplate Dimensions: | 5.875"Dia x 1.5"E    | 14.92cmDia x 3.81cmE |
| Chain:                       | 6'                   | 1.83m                |
| Rod:                         | NA                   | NA                   |
| Wire:                        | 10'                  | 3.05m                |
| Bulb Type:                   | Incandescent, Type B | No                   |
| Wattage:                     | 5 x 60W(C)           |                      |
| Voltage:                     | 110                  |                      |
| Install Position:            |                      |                      |
| Approved Location:           | Dry Location         |                      |
| Safety Rating:               | UL,CUL               |                      |