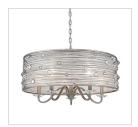

ackplate Dimensions: | 5.875"Dia x 1.5"E    | 14.92cmDia x 3.81cmE |
| Chain:                       | 6'                   | 1.83m                |
| Rod:                         | NA                   | NA                   |
| Wire:                        | 10'                  | 3.05m                |
| Bulb Type:                   | Incandescent, Type B | No                   |
| Wattage:                     | 5 x 60W(C)           |                      |
| Voltage:                     | 110                  |                      |
| Install Position:            |                      |                      |
| Approved Location:           | Dry Location         |                      |
| Safety Rating:               | UL,CUL               |                      |

## Also Available