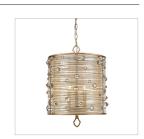

late Dimensions: | 5.875"Dia x 1.5"E    | 14.92cmDia x 3.81cmE |
| Chain:                       | 6'                   | 1.83m                |
| Rod:                         | NA                   | NA                   |
| Wire:                        | 10'                  | 3.05m                |
| Bulb Type:                   | Incandescent, Type B | No                   |
| Wattage:                     | 5 x 60W(C)           |                      |
| Voltage:                     | 110                  |                      |
| Install Position:            |                      |                      |
| Approved Location:           | Dry Location         |                      |
| Safety Rating:               | UL,CUL               |                      |

## Also Available