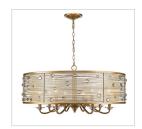

kplate Dimensions: | 5.875"Dia x 1.5"E    | 14.92cmDia x 3.81cmE |
| Chain:                       | 6'                   | 1.83m                |
| Rod:                         | NA                   | NA                   |
| Wire:                        | 10'                  | 3.05m                |
| Bulb Type:                   | Incandescent, Type B | No                   |
| Wattage:                     | 5 x 60W(C)           |                      |
| Voltage:                     | 110                  |                      |
| Install Position:            |                      |                      |
| Approved Location:           | Dry Location         |                      |
| Safety Rating:               | UL,CUL               |                      |

## Also Available