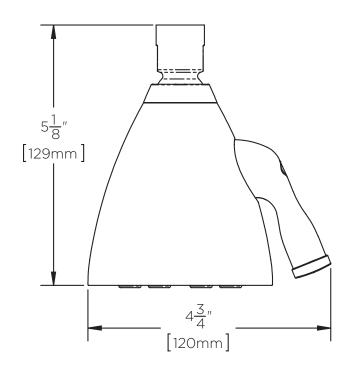

### DIMENSIONS: NOTE: 1. All dimensions are in inches (millimeters) unless otherwise specified and are subject to change without notice.

| Architect/Engineer Approval Space: |  |  |
|------------------------------------|--|--|
|                                    |  |  |