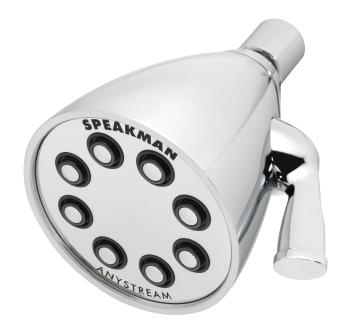

# Icon Shower Head

## FEATURES:

- 8 plungers, 64 sprays
- Solid brass construction
- Spray adjusting handle
- 1/2 in. NPT inlet
- Patented plungers resist scale buildup
- 2.5 gpm (9.5 L/min) flow rate