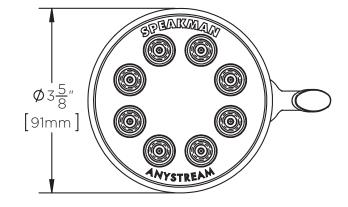

## FEATURES:

- 8 plungers, 64 sprays
- Solid brass construction
- Spray adjusting handle
- 1/2 in. NPT inlet
- Patented plungers resist scale buildup
- 2.5 gpm (9.5 L/min) flow rate

### DIMENSIONS: NOTE: 1. All dimensions are in inches (millimeters) unless otherwise specified and are subject to change without notice.

| Architect/Engineer Approval Space: |  |  |
|------------------------------------|--|--|
|                                    |  |  |