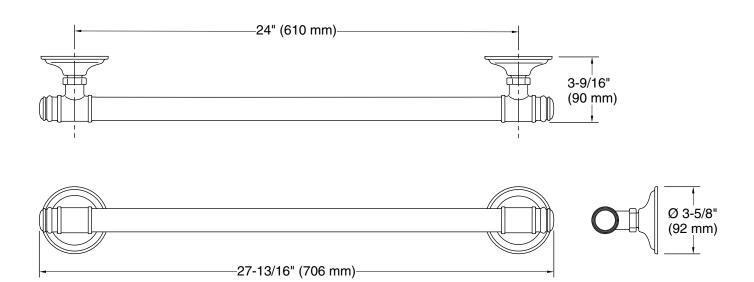

#### **Features**

- 24" (610 mm) bar.
- Provides minimum 300 lb. load capacity.
- Coordinates with transitional-style KOHLER® faucets and showering components.

## **Technical Information**

All product dimensions are nominal. Installation Type: Wall-mount

Material: Zinc, Stainless Steel