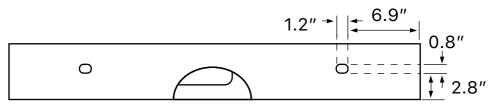

### **Technical Information**

Bowl type: Single

Installation: Wall mounted

Vessel

Bowl dimensions: Length: 23.6"

Width: 13"

Depth: 3.5"

Drain hole: 1.75"
Faucet hole: 1.38"
Hole configurations: 0, 1, 3
Weight: 45 lbs