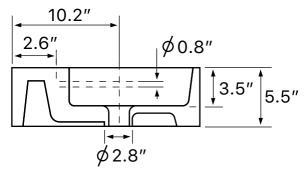

### **Technical Information**

Bowl type: Single

Installation: Wall mounted

Vessel

Bowl dimensions: Length: 23.6"

Width: 13"

Depth: 3.5"

Drain hole: 1.75"
Faucet hole: 1.38"
Hole configurations: 0, 1, 3
Weight: 45 lbs