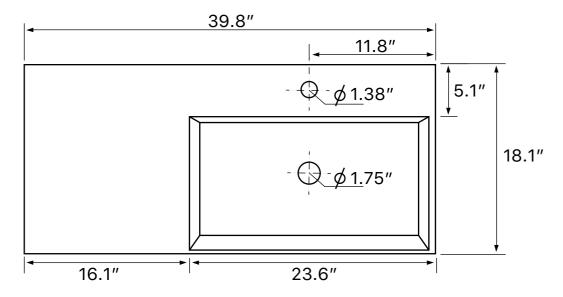

### **Technical Information**

Bowl type: Single

Installation: Wall mounted

Vessel

Bowl dimensions: Length: 23.6"

Width: 13"

Depth: 3.5"

Drain hole: 1.75"
Faucet hole: 1.38"
Hole configurations: 0, 1, 3
Weight: 45 lbs