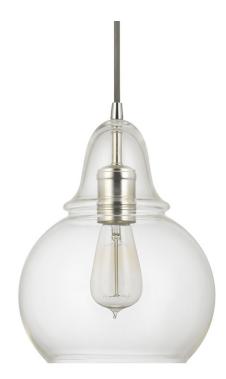

# **1 LIGHT PENDANT**

Polished Nickel

Available Finishes: Burnished Bronze (BB), Polished Nickel (PN)

#### DIMENSIONS

Dimensions: 8.25"W x 11.25"H Fixture Body Height: 11.25" Product Weight: 2.5 lbs. Max. Hanging Height: 108" Min. Hanging Height: 17.25" 96" Wire Canopy: 5"W x 0.75"H

## LAMPING INFORMATION

Lamping: 1 - 100 Watt E26 Medium No. of Sockets: 1 Max Wattage Per Bulb: 100W Socket Base: E26 Medium Dimmable: Yes Bulbs Included: No Recommended Bulb(s): ST18 Voltage: 120V UL Rating: Dry

#### **GLASS DESCRIPTION**

Clear Glass Glass Dimensions: 8.25"W X 10"H

### ADDITIONAL INFORMATION

Braided Grey Cord