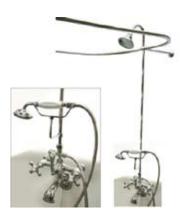

## MODEL#:**EDK1141AX**PRODUCT SPECIFICATION SHEET

**Note:** Photo above and Drawing below shows overall style of the product, handle styles may be different to the product model number this specification sheet is refering to

## **DESCRIPTION:**

Vintage Clawfoot Tub Package, Metal Cross Handles, Cp