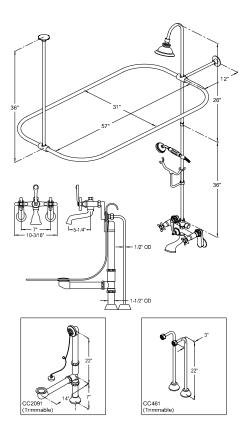

## MODEL#:**EDK1141AX**PRODUCT SPECIFICATION SHEET

**Note:** Photo above and Drawing below shows overall style of the product, handle styles may be different to the product model number this specification sheet is refering to

## **DESCRIPTION:**

Vintage Clawfoot Tub Package, Metal Cross Handles, Cp