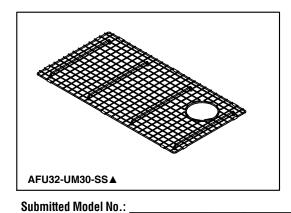

Specific Features:

AFU32-UM30-SS 

R 3/8"
(10mm)

Q 4 3/4"
(122mm)

(122m

# KITCHEN ACCESSORY

■ Kitchen Sink Grid

#### **FEATURES:**

- For use with the 95B932-32S-SS kitchen sink
- Protects bottom of the sink from daily wear and tear
- Rubber feet provide additional protection

# **STANDARD SPECIFICATIONS:**

- Commercial grade Stainless Steel Construction
- Product Height: 7/8"
  Product Length: 29 5/8"
  Product Width: 15 5/8"