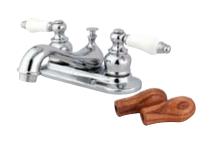

## MODEL#:**EB601B** PRODUCT SPECIFICATION SHEET

DESCRIPTION:

Teapot Faucet W/Ceramic + Oak Handles Brass Pop-Up, Cp

**Note:** Please always check with Elements of Design Customer Service for Cartridge Model Number Verification before you order.

**Note:** Photo above and Drawing below shows overall style of the product, handle styles may be different to the product model number this specification sheet is refering to