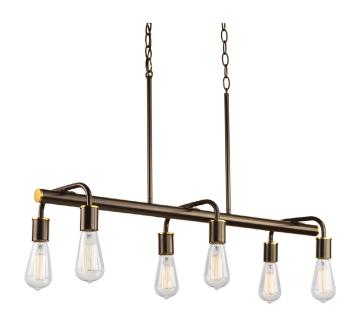

| DATE:    | TYPE: |  |
|----------|-------|--|
| NAME:    |       |  |
| PROJECT: |       |  |
|          |       |  |

Incandescent

A fixture with mechanical nature - and unique authenticity - is what is pleasing about this collection. The six-light linear frame can revive the look over kitchen islands and bar areas, while adding to a vintage electric feel.

- Vintage electric undertones.
- Vintage electric styling coordinates with many collections.
- Installs with lamps facing up or down.
- Includes two 6", eight 12" stems and 6 links of chain.

**Category:** Chandeliers

Finish: Antique Bronze (Painted)
Construction: Steel construction

Width: 10-1/2" Length: 34-1/2" Height: 4-1/2"

Overall Ht. W/Stem: 70-1/2"

| MOUNTING                                                                                 | ELECTRICAL                         | LAMPING                               | ADDITIONAL INFORMATION                      |
|------------------------------------------------------------------------------------------|------------------------------------|---------------------------------------|---------------------------------------------|
| Ceiling stem hung with 6 links of chain mounted  Mounting strap for outlet box           | Pre-wired 15 feet of wire supplied | Quantity:<br>Six 60w max. Medium Base | UL-CUL Dry location listed  1 year warranty |
| included  Six links of 9 gauge chain supplied                                            | 120 V                              | E26 base porcelain sockets            |                                             |
| Two 6", eight 12" lengths of stem included                                               |                                    |                                       |                                             |
| Canopy covers a standard 4" octagonal recessed outlet box 11.375" W., 4.3125" ht., 0.75" |                                    |                                       |                                             |
| depth                                                                                    |                                    |                                       |                                             |