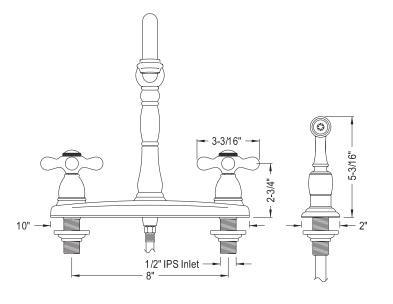

## **DESCRIPTION:**

Heritage 8" Center Kit Fct, Cp, Metal Cross Hdl W/Brs Spr

**Note:** Please always check with Elements of Design Customer Service for Cartridge Model Number Verification before you order.

**Note:** Photo above and Drawing below shows overall style of the product, handle styles may be different to the product model number this specification sheet is refering to