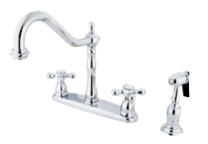

## **DESCRIPTION:**

Heritage 8" Center Kit Fct, Cp, Metal Cross Hdl W/Brs Spr

**Note:** Please always check with Elements of Design Customer Service for Cartridge Model Number Verification before you order.

**Note:** Photo above and Drawing below shows overall style of the product, handle styles may be different to the product model number this specification sheet is refering to