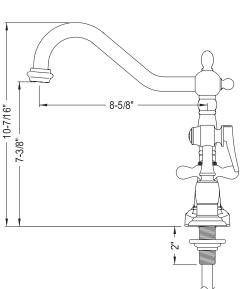

## **DESCRIPTION:**

Heritage 8" Center Kit Fct, Cp, Metal Cross Hdl W/Brs Spr

**Note:** Please always check with Elements of Design Customer Service for Cartridge Model Number Verification before you order.

**Note:** Photo above and Drawing below shows overall style of the product, handle styles may be different to the product model number this specification sheet is refering to