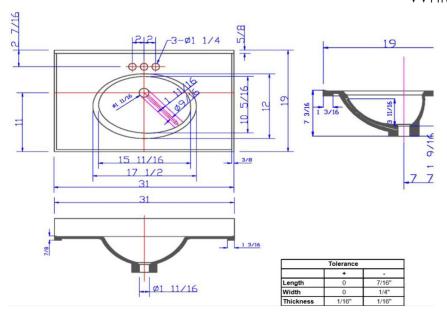

## **SPECIFICATIONS**

MATERIAL: Cultured Marble TOOLS NEEDED FOR INSTALLATION: 100% silicone

**ASSEMBLED DIMENSIONS:**  $10.45" \text{ H} \times 31" \text{ L} \times 19" \text{ D}$ 

ASSEMBLED WEIGHT: 32 lbs.

FAUCET TYPE: Lav Centerset

NUMBER OF MOUNTING HOLES: 3

**BOWL MATERIAL:** Cultured Marble

BACK SPLASH INCLUDED: Yes

COLOR: White on White

NUMBER OF BOWLS:

**BOWL DIMENSIONS:**  $5.12" \text{ H} \times 10.31" \text{ W} \times 15.67" \text{ D}$ 

BOWL SHAPE: Oval
SINK THICKNESS: 0.98"
MOUNTING TYPE: Integrated

OVERFLOW HOLE: Yes

LEGAL FOR SALE IN CALIFORNIA: Yes