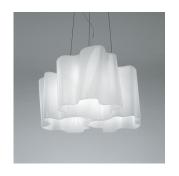

### Design By =

Michele De Lucchi Gerhard Reichert

#### Collection =

Design

| :(H):s | (P20) | (I) |
|--------|-------|-----|
|        |       |     |

### Colors & Finishes

Milky White (Diffuser)

Pale grey (Body & Canopy)

### Materials =

- Diffuser in handblown glass with satin finish
- Diffuser supporting frame in die-cast aluminum with matte lacquered finish
- Frame supporting cables in stainless steel
- Ceiling canopy in steel with thermoplastic cover