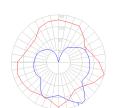

# Light distribution =

Diffused

Red = Max Cd. Through Vertical plane
Blue = Max Cd. Through Horizontal plane