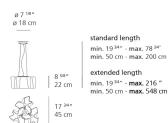

|     |

### Specifications —

| Lamp type         | LED-T              |
|-------------------|--------------------|
| Lamp              | max 3X100W E26/A19 |
| Lamp Included     | No                 |
| Control type      | Dimmable 2-Wire    |
| Input Voltage     | 120V               |
| Power consumption | N/A                |
| Ballast           | N/A                |

### Colors & Finishes

Milky White (Diffuser)

Pale grey (Body & Canopy)

### Materials =

- Diffuser in handblown glass with satin finish
- Diffuser supporting frame in die-cast aluminum with matte lacquered finish
- Frame supporting cables in stainless steel
- Ceiling canopy in steel with thermoplastic cover

### Features & Accessories =

- Custom applications available
- Extended cable length

## Dimensions =



### Packaging =

4 Boxes

1 x 17" x 17" x 9-9/16" / 5.07 lbs - 43 cm x 43 cm x 24 cm / 2.3 kg

3 x 16-1/4" x 16-1/4" x 16-5/8" / 8.6 lbs - 41 cm x 41 cm x 42 cm / 3.9 kg

# Light distribution =

Diffused



Red = Max Cd. Through Vertical plane
Blue = Max Cd. Through Horizontal plane

### Luminaire weight =

16.76 lbs / 7.6 kg

# Warranty =

5 year Limited warranty