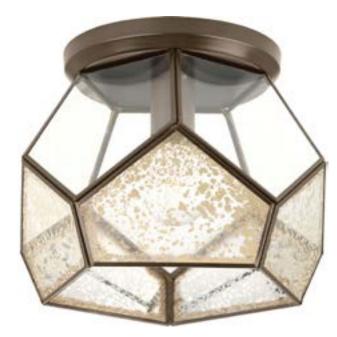

| DATE:        | TYPE: |  |
|--------------|-------|--|
| NAME:        |       |  |
| PROJECT:     |       |  |
| Incandescent |       |  |

One-light Flush Mount

Category: Close-to-Ceiling
Finish: Antique Bronze

**Construction:** Steel construction

Glass: Antique Mirror glass panels, Clear glass panels

Diameter: 12" Height: 9-1/4"

| MOUNTING                                                                                                         | ELECTRICAL                    | LAMPING                                                    | ADDITIONAL INFORMATION                                                                  |
|------------------------------------------------------------------------------------------------------------------|-------------------------------|------------------------------------------------------------|-----------------------------------------------------------------------------------------|
| Ceiling mounted  Mounting strap for outlet box included  Unit covers a standard 4" hexagonal recessed outlet box | Pre-wired 6" of wire supplied | Quantity: 1<br>100W Medium Base<br>E26 base ceramic socket | cCSAus Damp location listed  1 year warranty  Companion Pendant, fixtures are available |