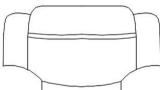

# CHAIR

ASSEMBLY INSTRUCTION



## **Assembly Instruction**

#### ASSEMBLY TIPS:

- 1.Remove hardware from box and sort by size
- 2.Please check to see that all hardware and parts are present prior to start of assembly
- 3.Please follow attached instructions in the same sequence as numbered to assure fast & easy assembly.



#### Warning!

- 1.Do not attempt to repair or modify parts that are broken or defective, Please contact the store immediately.
- 2. This product is for home use only and not intended for commercial establishment.





ASSEMBLY TIME PER UNIT: 15 MINUTES

### PAPTS IDENTIFICATION

(A)



SEAT 1PC

(B)



BACK 1PC

(C)



LEG 4PCS

## Z HARDWAREPACKAGE

| NO  | DESCRIPTION | FIGURE                                | Q'TY  |
|-----|-------------|---------------------------------------|-------|
| (1) | SCREW       | \ \ \ \ \ \ \ \ \ \ \ \ \ \ \ \ \ \ \ | 12PCS |

### ASSEMBLY INSTRUCTION