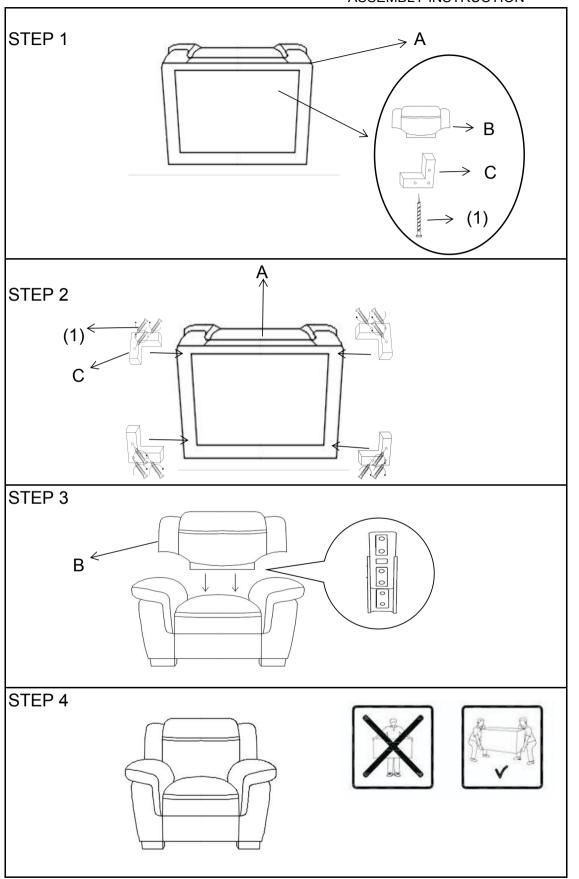

t by size
- 2.Please check to see that all hardware and parts are present prior to start of assembly
- 3.Please follow attached instructions in the same sequence as numbered to assure fast & easy assembly.



#### Warning!

- 1.Do not attempt to repair or modify parts that are broken or defective, Please contact the store immediately.
- 2. This product is for home use only and not intended for commercial establishment.





ASSEMBLY TIME PER UNIT: 15 MINUTES

### PAPTS IDENTIFICATION

(A)



SEAT 1PC

(B)



BACK 1PC

(C)



LEG 4PCS

## Z HARDWAREPACKAGE

| NO  | DESCRIPTION | FIGURE                                | Q'TY  |
|-----|-------------|---------------------------------------|-------|
| (1) | SCREW       | \ \ \ \ \ \ \ \ \ \ \ \ \ \ \ \ \ \ \ | 12PCS |

### ASSEMBLY INSTRUCTION