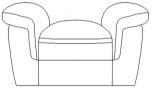

# CHAIR

ASSEMBLY INSTRUCTION



## **Assembly Instruction**

#### ASSEMBLY TIPS:

- 1.Remove hardware from box and sort by size
- 2.Please check to see that all hardware and parts are present prior to start of assembly
- 3.Please follow attached instructions in the same sequence as numbered to assure fast & easy assembly.



#### Warning!

- 1.Do not attempt to repair or modify parts that are broken or defective, Please contact the store immediately.
- 2. This product is for home use only and not intended for commercial establishment.





ASSEMBLY TIME PER UNIT: 15 MINUTES

### PAPTS IDENTIFICATION

(A)



SEAT 1PC

(B)



BACK 1PC

(C)



LEG 4PCS

## Z HARDWAREPACKAGE

| NO  | DESCRIPTION | FIGURE                                | Q'TY  |
|-----|-------------|---------------------------------------|-------|
| (1) | SCREW       | \ \ \ \ \ \ \ \ \ \ \ \ \ \ \ \ \ \ \ | 12PCS |

### ASSEMBLY INSTRUCTION