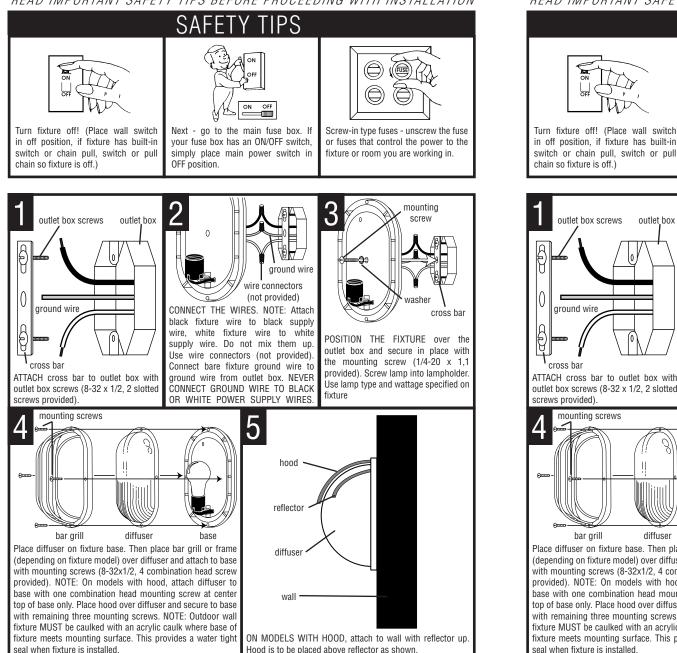

## **INSTALLATION INSTRUCTIONS**

READ IMPORTANT SAFETY TIPS BEFORE PROCEEDING WITH INSTALLATION

## **INSTALLATION INSTRUCTIONS**

READ IMPORTANT SAFETY TIPS BEFORE PROCEEDING WITH INSTALLATION

simply place main power switch in

OFF position.

| _      |            |          | _            |
|--------|------------|----------|--------------|
| $\cap$ |            |          | 1            |
|        | $\bigcirc$ |          | י.<br>ר      |
|        | $\Theta$   | <b>W</b> | $\mathbf{r}$ |
|        | $\bigcirc$ | an       | Ċ.           |
|        | $\square$  | $\Theta$ | $\sim$       |
| IJ     | -          | (        |              |

Screw-in type fuses - unscrew the fuse or fuses that control the power to the fixture or room you are working in.

Clean only with mild soap and water. Avoid spraying with cleansers, insecticides, and pesticides that are petroleum based hydrocarbon products. These will degrade Luminaire.

Clean only with mild soap and water. Avoid spraying with cleansers, insecticides, and pesticides that are petroleum based hydrocarbon products. These will degrade Luminaire.