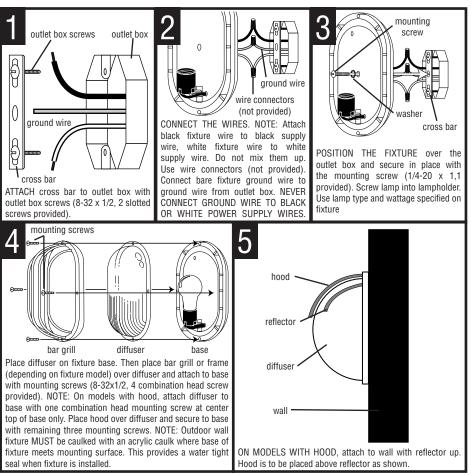

## **INSTALLATION INSTRUCTIONS**

READ IMPORTANT SAFETY TIPS BEFORE PROCEEDING WITH INSTALLATION

## **INSTALLATION INSTRUCTIONS**

READ IMPORTANT SAFETY TIPS BEFORE PROCEEDING WITH INSTALLATION

simply place main power switch in

OFF position.

| _      |            |          | _            |
|--------|------------|----------|--------------|
| $\cap$ |            |          | 1            |
|        | $\bigcirc$ |          | י.<br>ר      |
|        | $\Theta$   | <b>W</b> | $\mathbf{r}$ |
|        | $\bigcirc$ | an       | Ċ.           |
|        | $\square$  | $\Theta$ | $\sim$       |
| IJ     | -          | (        |              |

Screw-in type fuses - unscrew the fuse or fuses that control the power to the fixture or room you are working in.

Clean only with mild soap and water. Avoid spraying with cleansers, insecticides, and pesticides that are petroleum based hydrocarbon products. These will degrade Luminaire.

Clean only with mild soap and water. Avoid spraying with cleansers, insecticides, and pesticides that are petroleum based hydrocarbon products. These will degrade Luminaire.