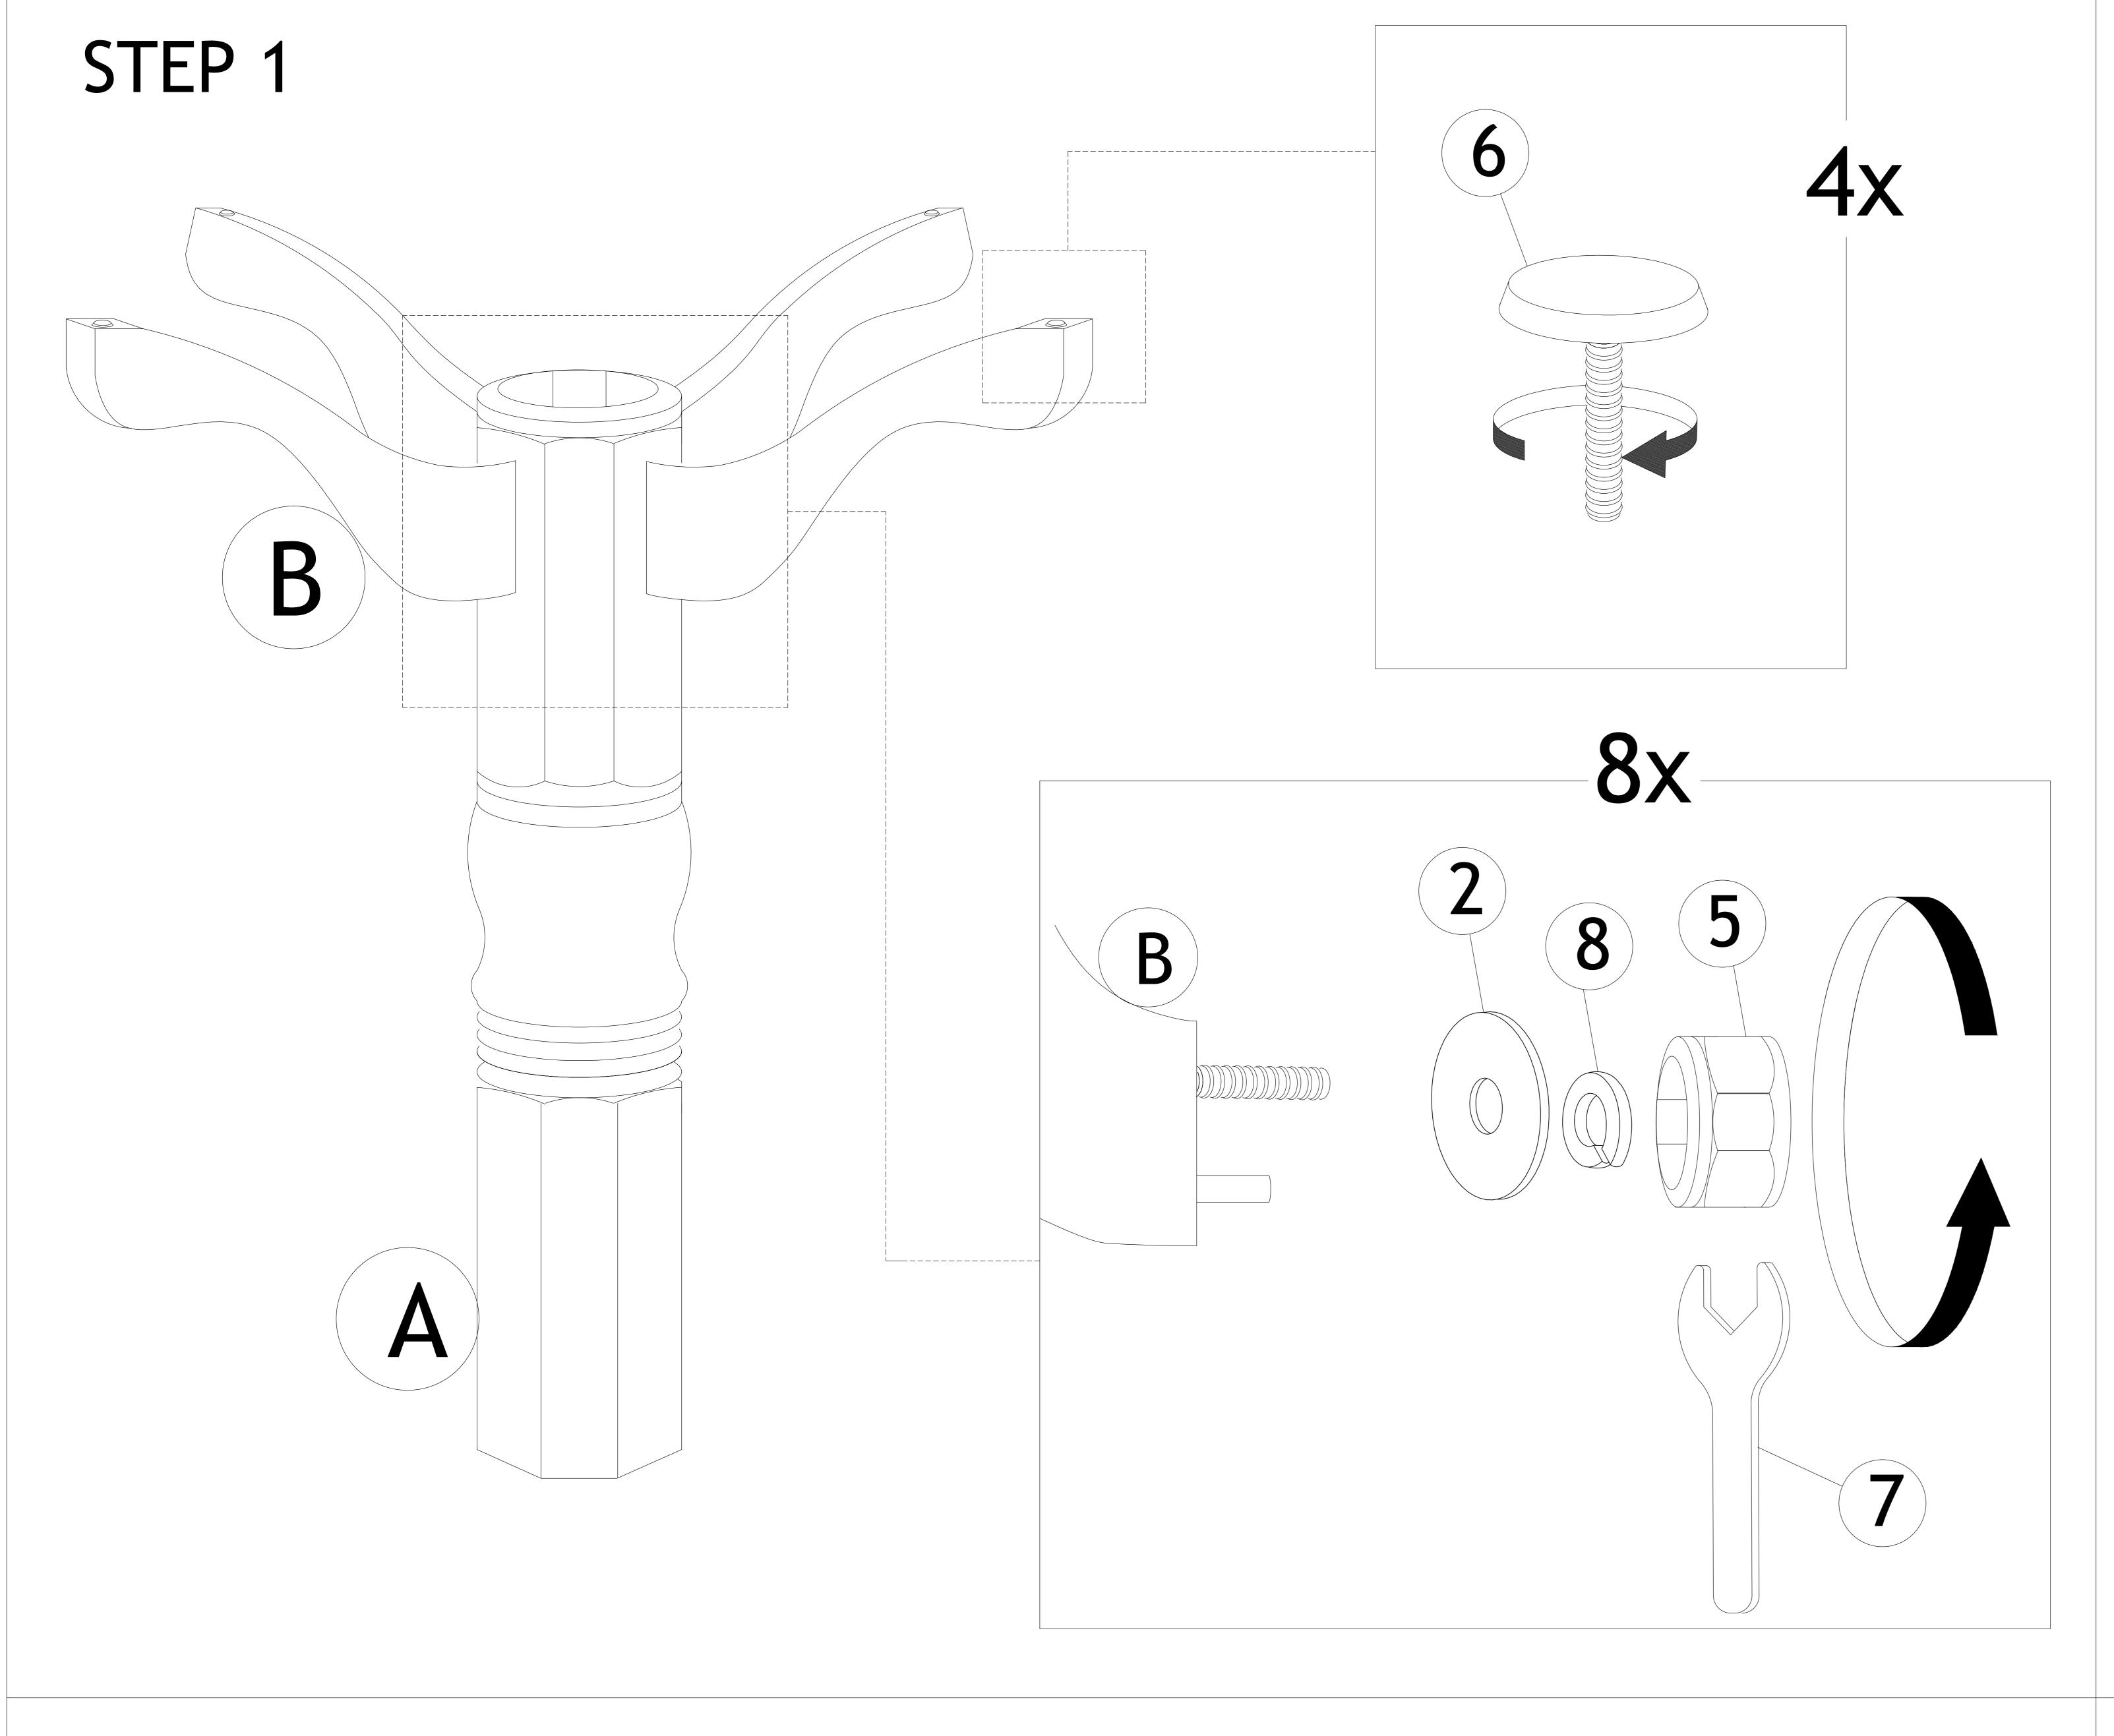

| PART LIST |             |       |  |
|-----------|-------------|-------|--|
| ITEM      | DESCRIPTION | QTY   |  |
| A         | Pedestal    | 1 PC  |  |
| В         | Empire Leg  | 4 PCS |  |
| C         | Cross Bar   | 1 SET |  |
| D         | Table Top   | 1 PC  |  |

| HARDWARE LIST |                           |  |       |
|---------------|---------------------------|--|-------|
| ITEM          | DESCRIPTION               |  | QTY   |
| 1             | JCBC Screw M6 x 40mm      |  | 4 PCS |
| 2             | Flat Washer M8 x 22mm     |  | 4 PCS |
| 3             | Allen Key Small M4 x 55mm |  | 1 PC  |
| 4             | CSK Screw M4 x 32mm       |  | 8 PCS |
| 5             | Hex Nut M8 x 22mm         |  | 4 PCS |
| 6             | Adjuster M6 x 23mm        |  | 4 PCS |
| 7             | Spanner 12.8mm            |  | 1 PC  |
| 8             | Spring Washer M8 x 14mm   |  | 4 PCS |