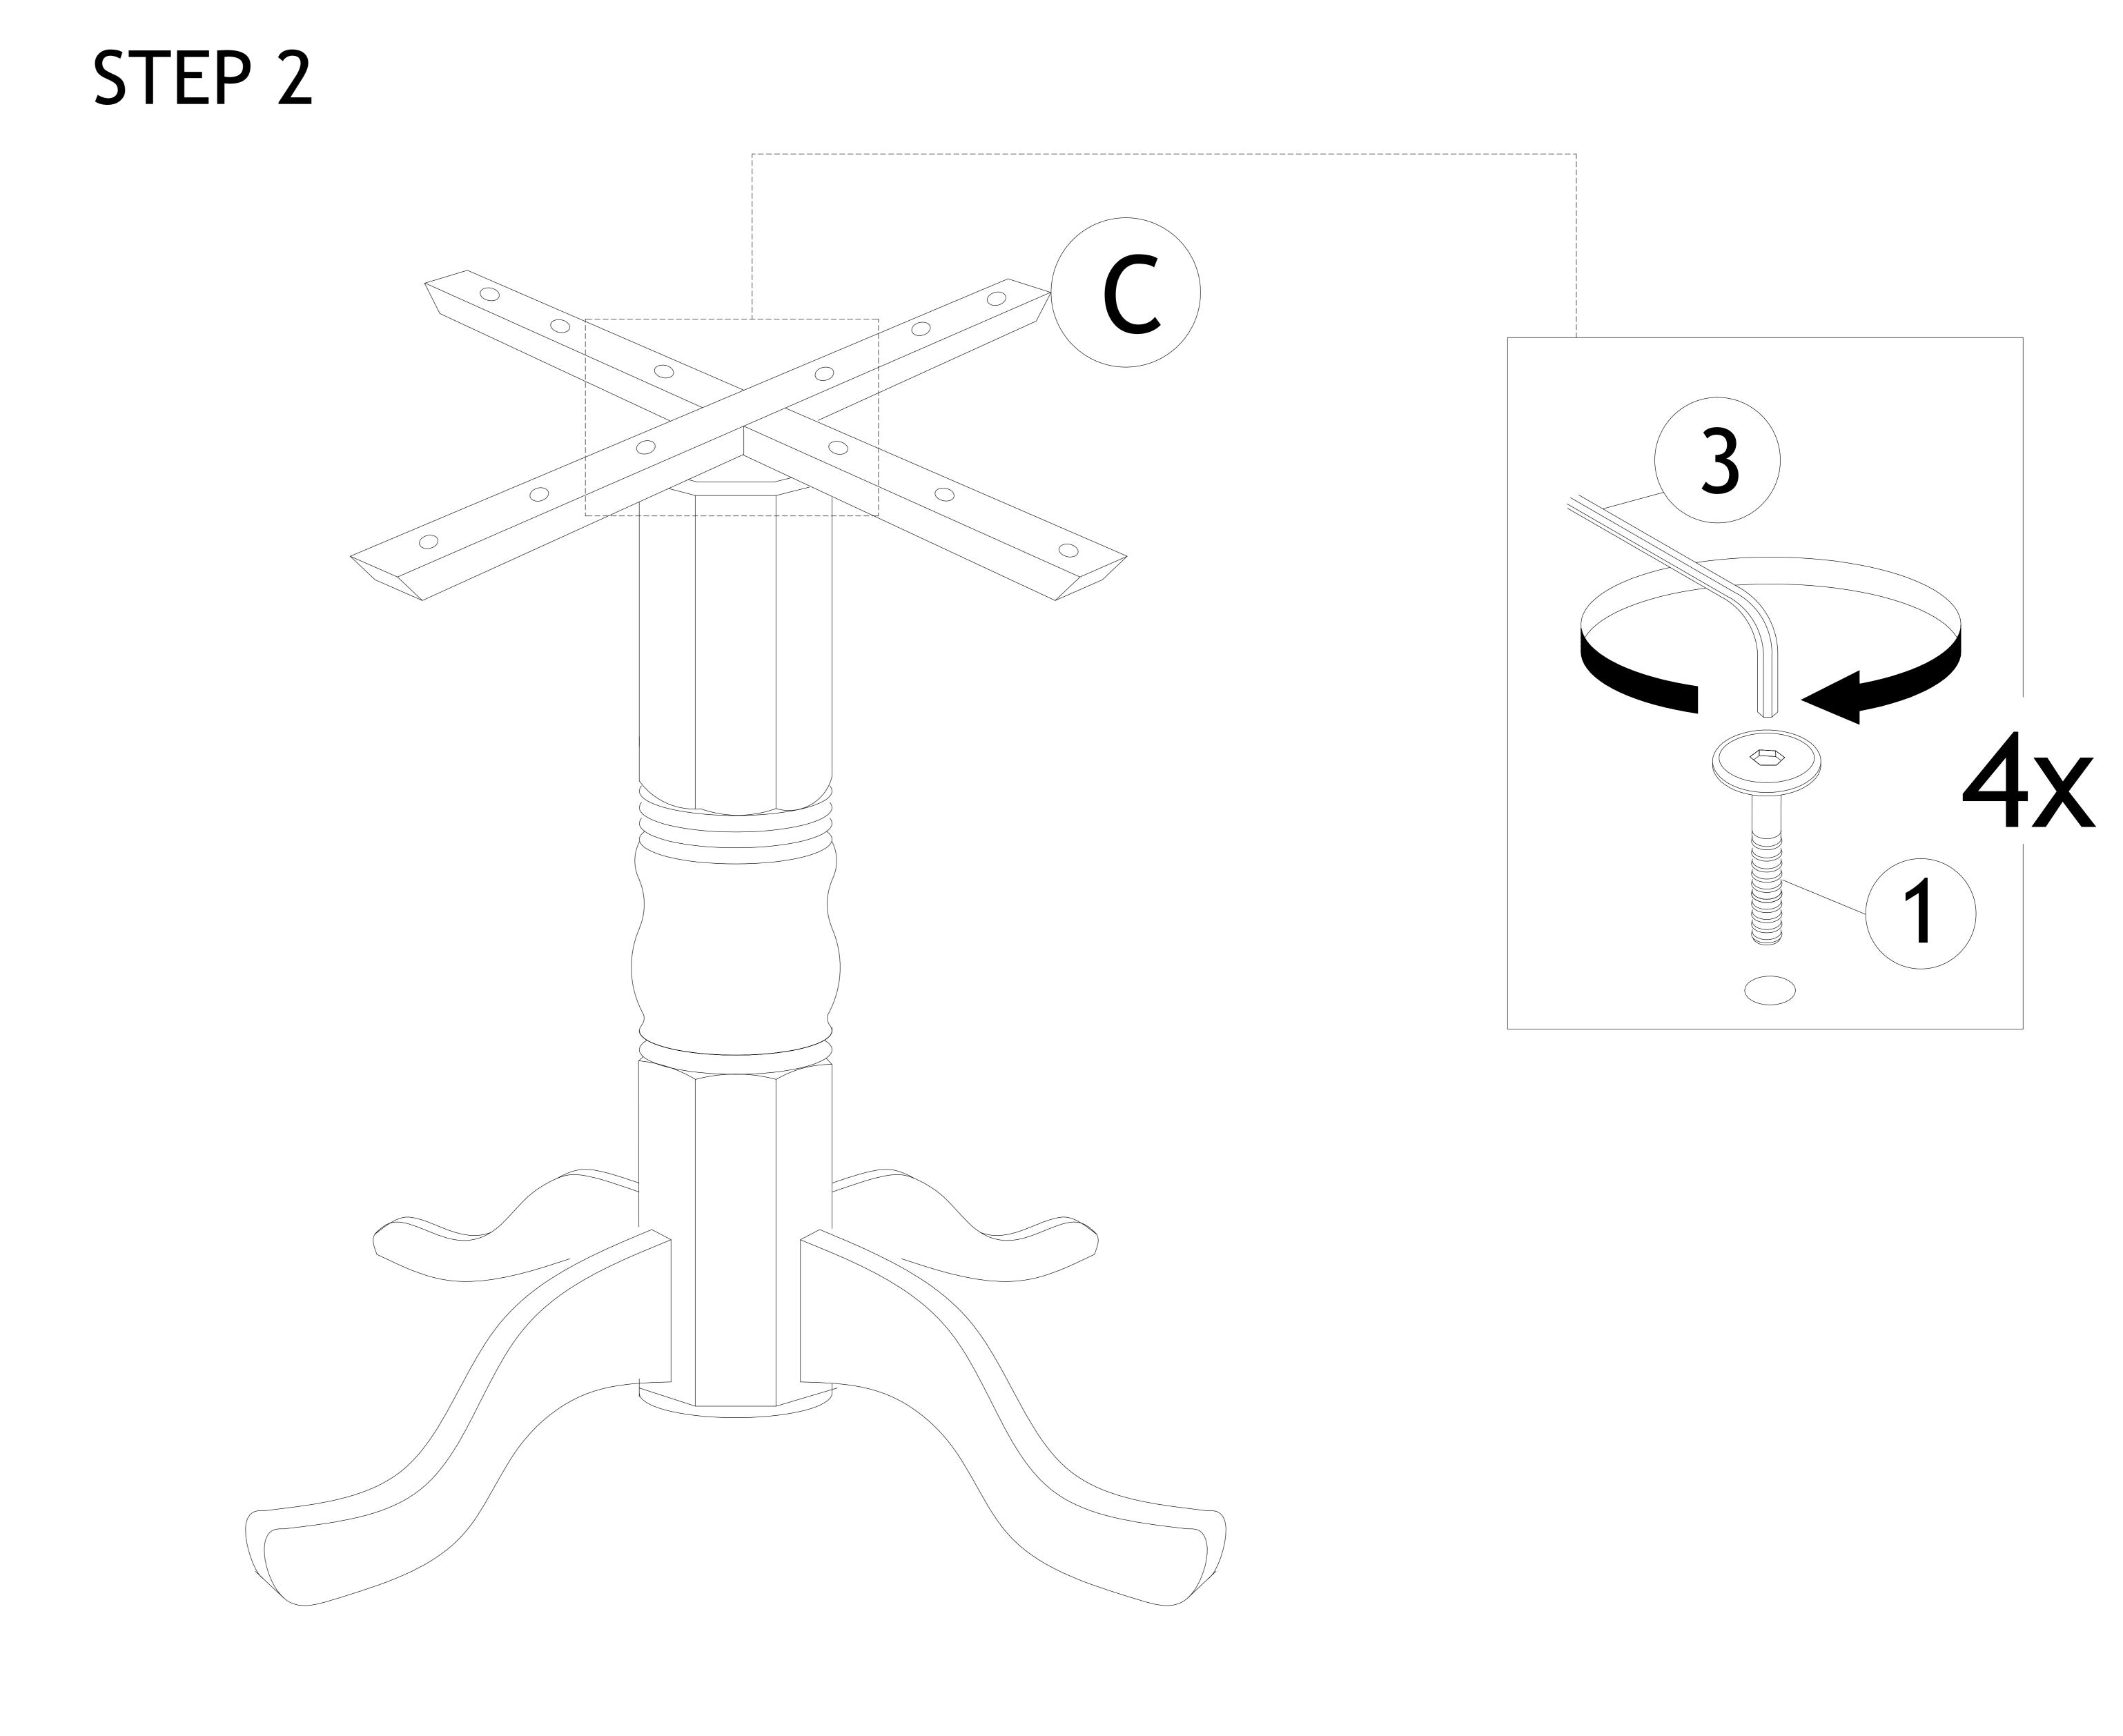

| PART LIST |             |       |  |
|-----------|-------------|-------|--|
| ITEM      | DESCRIPTION | QTY   |  |
| A         | Pedestal    | 1 PC  |  |
| В         | Empire Leg  | 4 PCS |  |
| C         | Cross Bar   | 1 SET |  |
| D         | Table Top   | 1 PC  |  |

| HARDWARE LIST |                           |  |       |
|---------------|---------------------------|--|-------|
| ITEM          | DESCRIPTION               |  | QTY   |
| 1             | JCBC Screw M6 x 40mm      |  | 4 PCS |
| 2             | Flat Washer M8 x 22mm     |  | 4 PCS |
| 3             | Allen Key Small M4 x 55mm |  | 1 PC  |
| 4             | CSK Screw M4 x 32mm       |  | 8 PCS |
| 5             | Hex Nut M8 x 22mm         |  | 4 PCS |
| 6             | Adjuster M6 x 23mm        |  | 4 PCS |
| 7             | Spanner 12.8mm            |  | 1 PC  |
| 8             | Spring Washer M8 x 14mm   |  | 4 PCS |