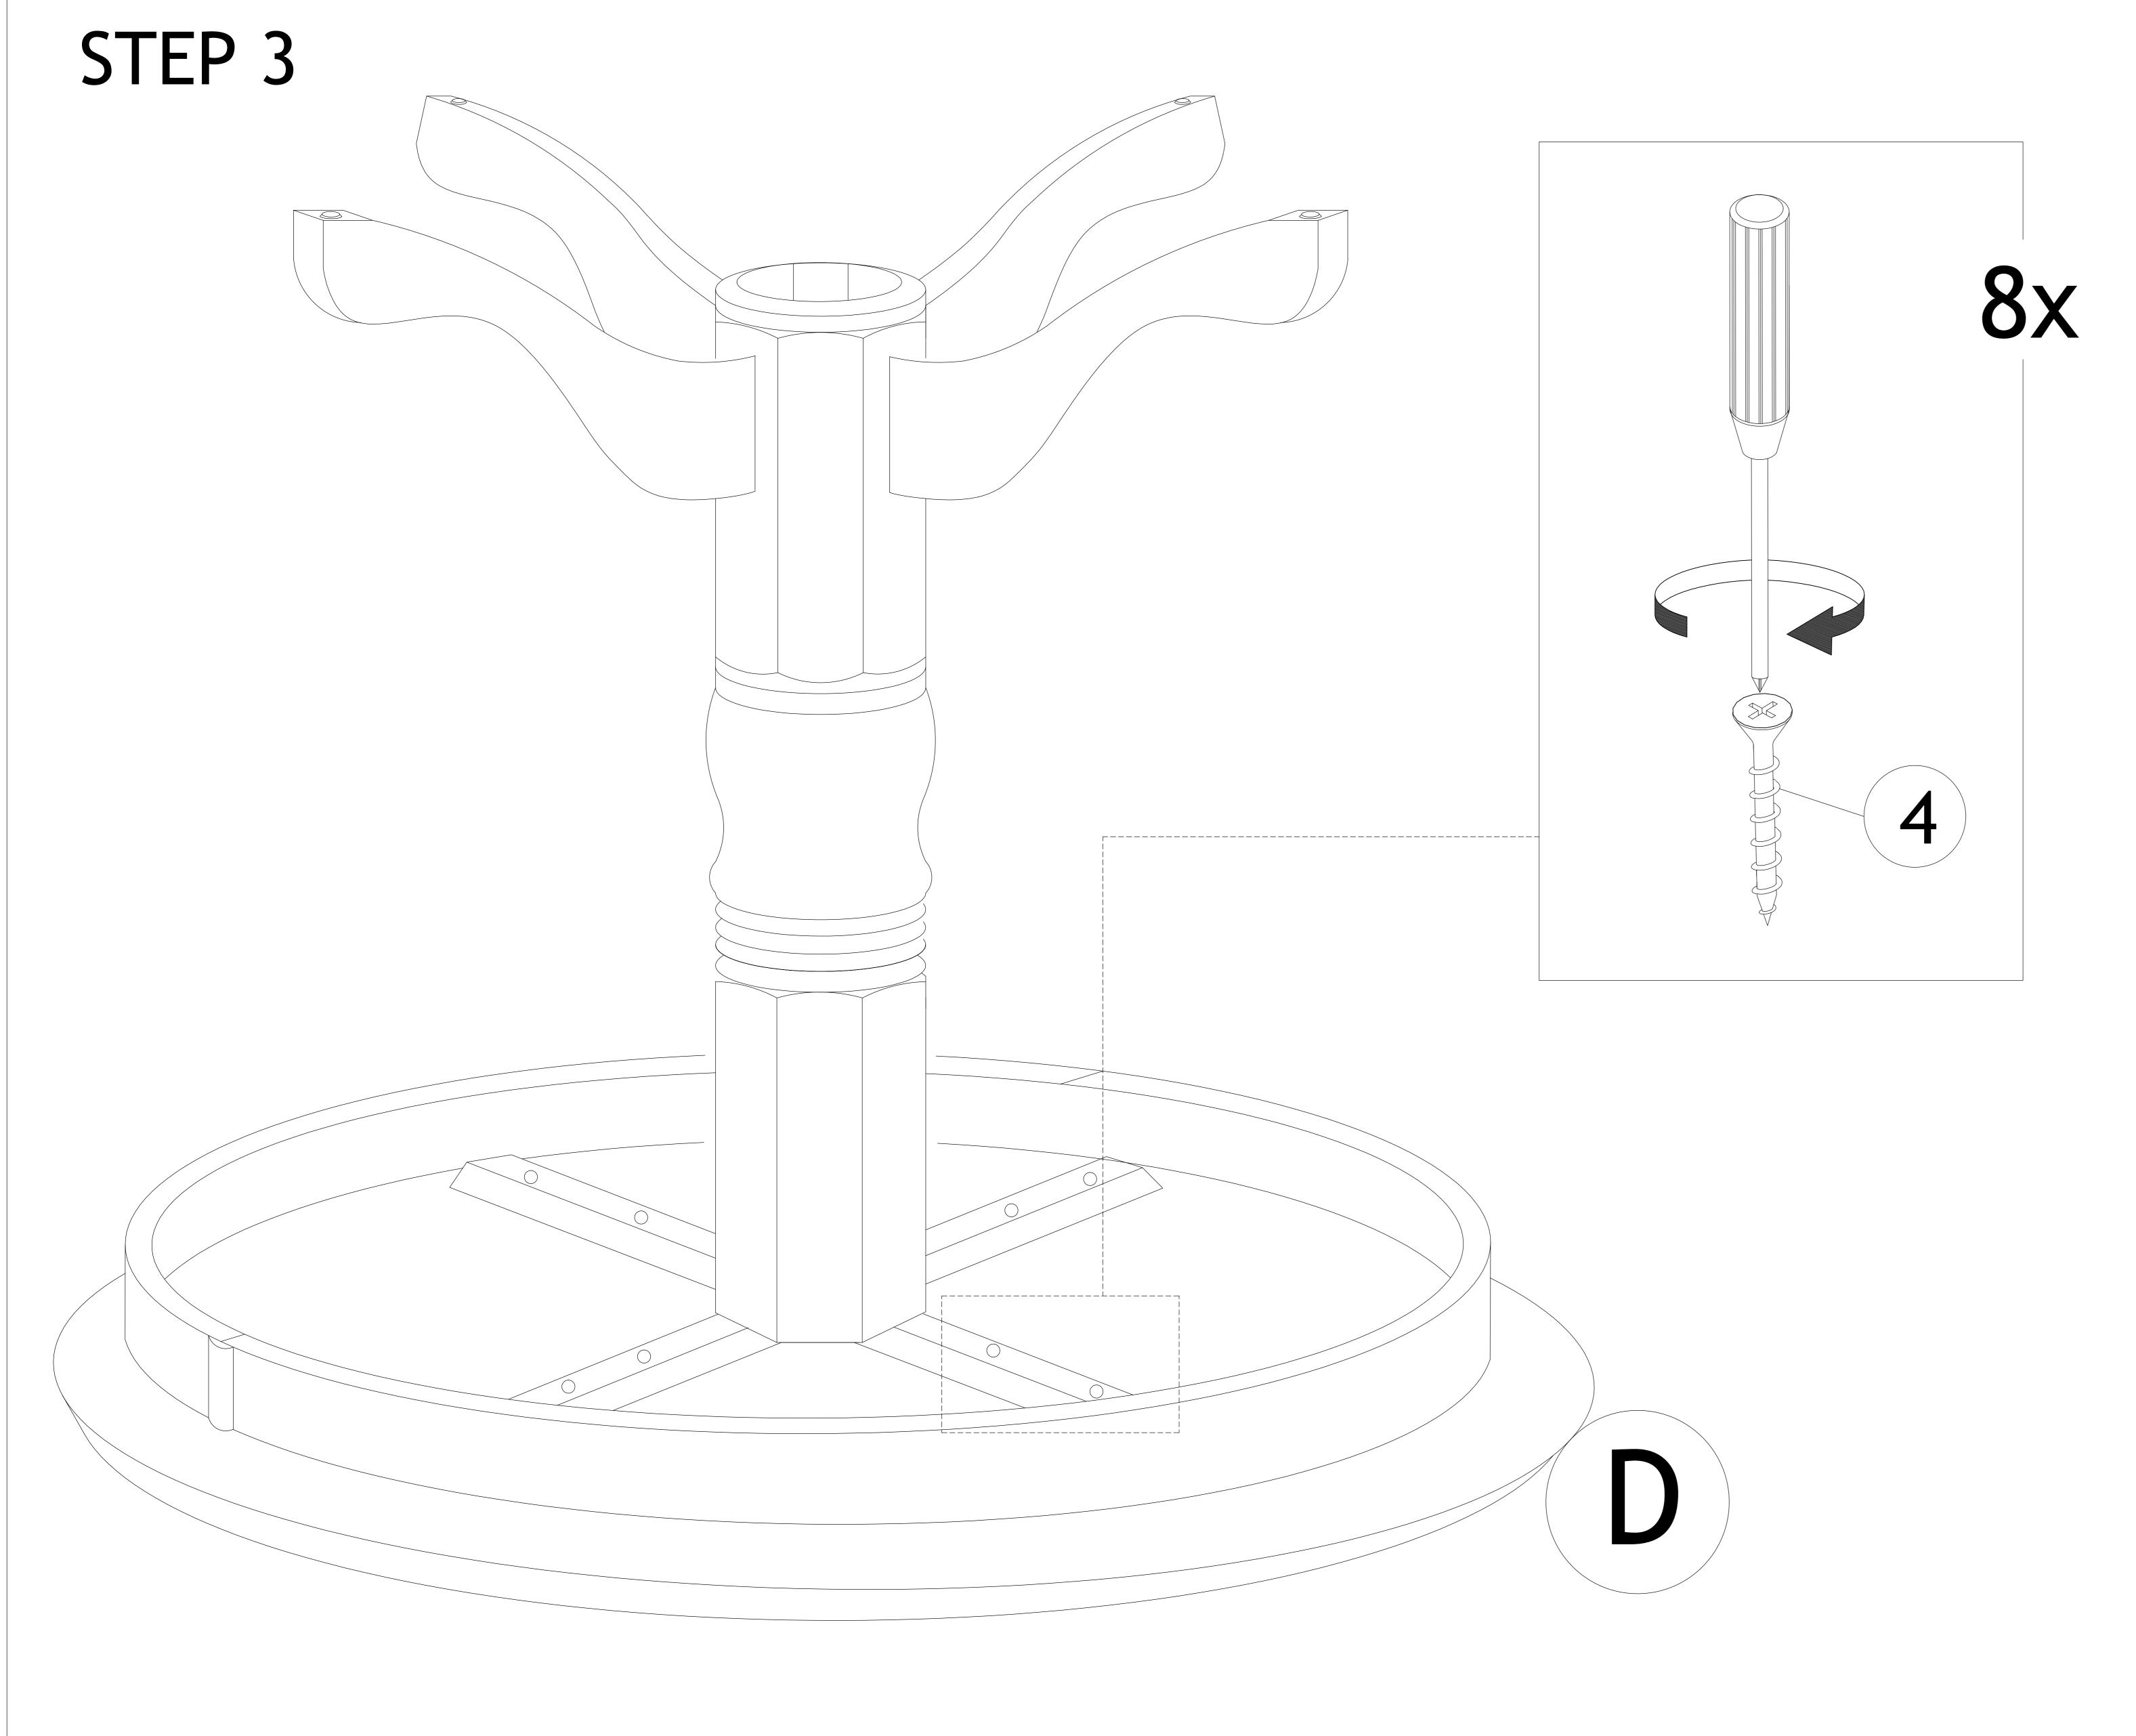

| PART LIST |             |       |  |
|-----------|-------------|-------|--|
| ITEM      | DESCRIPTION | QTY   |  |
| A         | Pedestal    | 1 PC  |  |
| В         | Empire Leg  | 4 PCS |  |
| C         | Cross Bar   | 1 SET |  |
| D         | Table Top   | 1 PC  |  |

| HARDWARE LIST |                           |  |       |
|---------------|---------------------------|--|-------|
| ITEM          | DESCRIPTION               |  | QTY   |
| 1             | JCBC Screw M6 x 40mm      |  | 4 PCS |
| 2             | Flat Washer M8 x 22mm     |  | 4 PCS |
| 3             | Allen Key Small M4 x 55mm |  | 1 PC  |
| 4             | CSK Screw M4 x 32mm       |  | 8 PCS |
| 5             | Hex Nut M8 x 22mm         |  | 4 PCS |
| 6             | Adjuster M6 x 23mm        |  | 4 PCS |
| 7             | Spanner 12.8mm            |  | 1 PC  |
| 8             | Spring Washer M8 x 14mm   |  | 4 PCS |