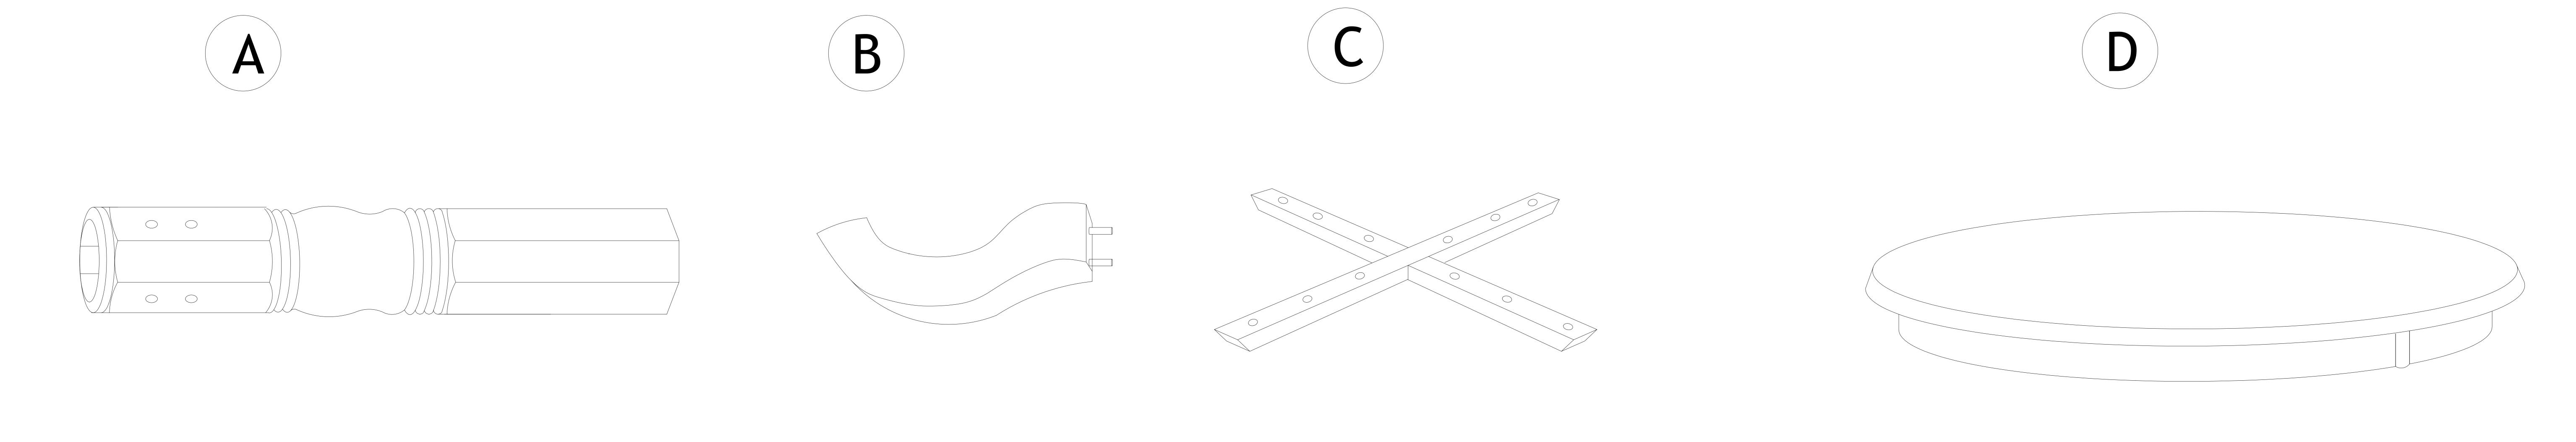

| PART LIST |             |       |  |
|-----------|-------------|-------|--|
| ITEM      | DESCRIPTION | QTY   |  |
| A         | Pedestal    | 1 PC  |  |
| В         | Empire Leg  | 4 PCS |  |
| C         | Cross Bar   | 1 SET |  |
| D         | Table Top   | 1 PC  |  |