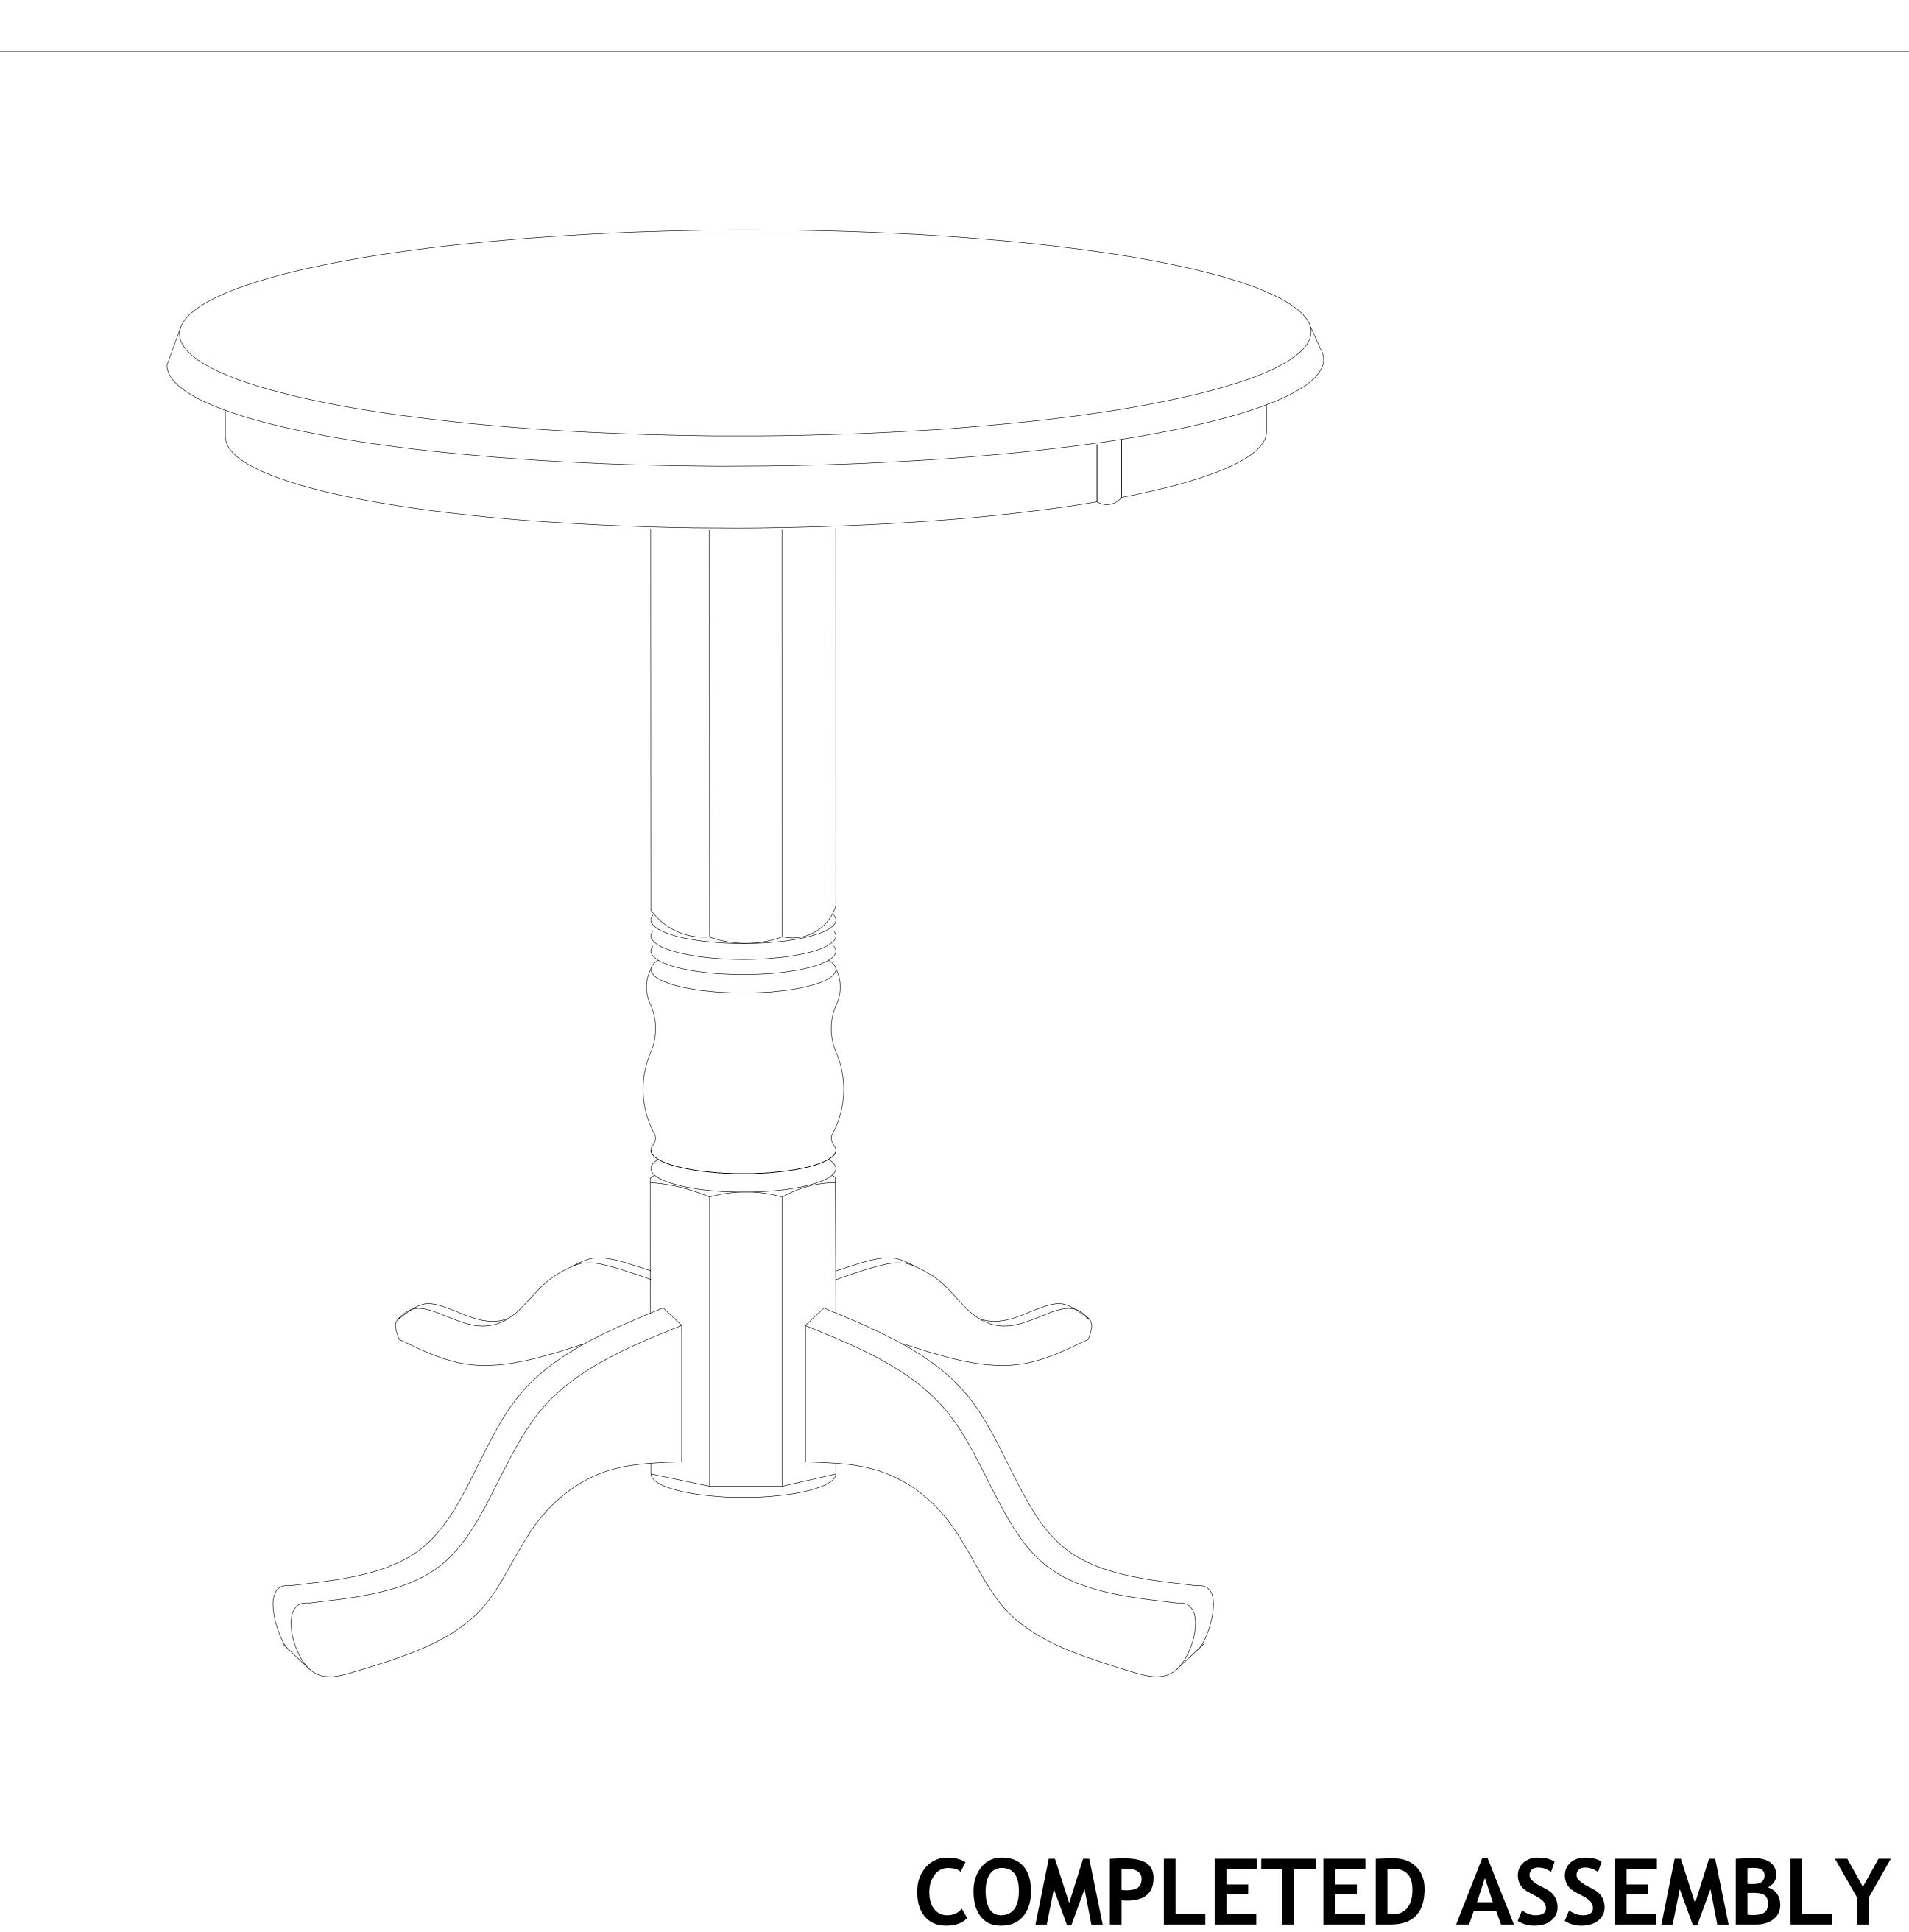

## ASSEMBLY INSTRUCTIONS

Read this instruction carefully. Refer hardware and furniture parts list for guidance. Be sure all parts are complete, before assembling. Place all wooden furniture part on a clean and flat soft surface to prevent scratched. Refer steps provided as assembling guide.