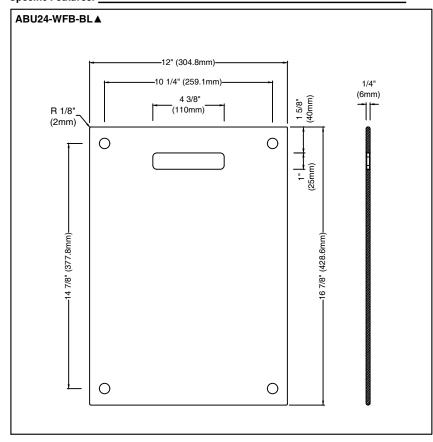

## **STANDARD SPECIFICATIONS:**

■ Wood Fiber Construction

Product Height: 1/4"Product Length: 12"Product Width: 16 7/8"