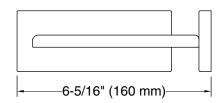

# **Technical Information**

All product dimensions are nominal. Installation Type: Wall-mount

Material: Zinc, Stainless Steel