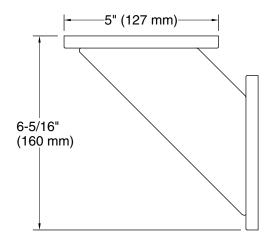

# **Technical Information**

All product dimensions are nominal. Installation Type: Wall-mount

Material: Zinc, Stainless Steel