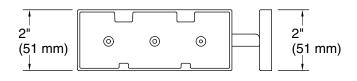

# **Technical Information**

All product dimensions are nominal. Installation Type: Wall-mount

Material: Zinc, Stainless Steel