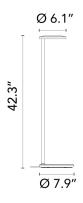

Specification Sheet by Vincent Van Duysen, 2022

Mounting Free Standing

Lamp (Bulb) Description LED 8W, 800lm, 3000K, CRI 90

Environment Indoor - Dry Location

Finish Grey

Technical and Product Description Floor lamp that, thanks to its innovative patented lens, offers asymmetrical light

distribution and excellent visual comfort.

Model with USB-C mobile charging in its base.

Its shape, height and dimensions are consistent with the functionality of the product, which provides excellent reading or companion lighting while keeping

the light source invisible to the user

#### Electrical

Voltage 24
IP Rating IP20

#### **Physical**

Cord Length (inches) 98.40" Black

Construction Material Die Cast Aluminun, Methacrylate

Weight 7.16 lbs





09.8231.AH Grey

### **Dimensional Image**



Certifications