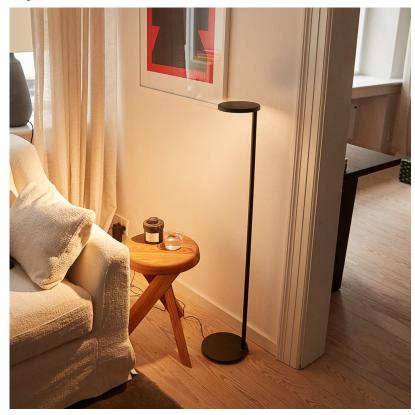

Finish Grey

Technical and Product Description Floor lamp that, thanks to its innovative patented lens, offers asymmetrical light

distribution and excellent visual comfort.

Model with USB-C mobile charging in its base.

Its shape, height and dimensions are consistent with the functionality of the product, which provides excellent reading or companion lighting while keeping

the light source invisible to the user