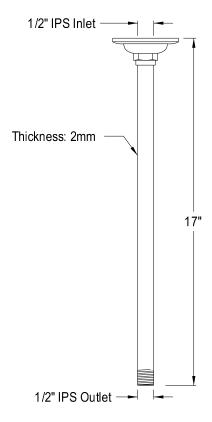

## MODEL#:**DK2171**PRODUCT SPECIFICATION SHEET





**Note:** Photo above and Drawing below shows overall style of the product, handle styles may be different to the product model number this

specification sheet is refering to

## **DESCRIPTION:**

17" Ceiling Support, 2Mm, 1/2" On Inlet, Cp

## **CARTRIDGES** (If applicable):

| CARTRIDGE TYPE                 | MODEL #      |
|--------------------------------|--------------|
| Hot Cartridge                  |              |
| Cold Cartridge                 |              |
| Shared or Single H&C Cartridge | No Cartridge |
| Diverter (If applicable)       |              |

**Note:** Please always check with Elements of Design Customer Service for Cartridge Model Number Verification before you order.