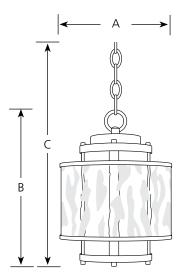

Incandescent Hanging Lantern

Type

| Finish            |                   |            |       |                     |          |  |
|-------------------|-------------------|------------|-------|---------------------|----------|--|
|                   |                   |            | Dimen | Dimensions (Inches) |          |  |
| Brushed<br>Nickel | Antique<br>Bronze | Lamping    | A     | <u>B</u>            | <u>C</u> |  |
|                   |                   | 1 (m) 100w | 8-3/4 | 12-3/4              | 88       |  |

### General

- Cylindrical framed center section with etched opal glass: 4-3/4" dia. x 8-3/8"
- Framed outer shorter cylinder with distressed clear glass: 8-5/8" dia. x 5-3/4" ht.
- Brushed Nickel is plated
- Antique Bronze is hand painted
- Steel Construction
- Six feet of 9 gauge matching chain supplied
- Can be wall mounted with accessory arm