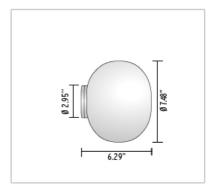

**GLO-BALL C/W ZERO** 

| Mounting              | : Ceiling, Wall                                                                                                                                                                                                                                                                                                        |
|-----------------------|------------------------------------------------------------------------------------------------------------------------------------------------------------------------------------------------------------------------------------------------------------------------------------------------------------------------|
| Lamps description     | : 1 x MAX 40W G9 TYPE T                                                                                                                                                                                                                                                                                                |
| Environment           | : Indoor                                                                                                                                                                                                                                                                                                               |
| Finish                | : White                                                                                                                                                                                                                                                                                                                |
| Technical description | : Wall or ceiling lamp providing diffused light. Diffuser consisting of an externally acidetched, hand blown, flashed opaline glass and a die-cast aluminum threaded ring nut with alodine plating finish. 30% fiberglass reinforced injectionmolded polyamide base. Gray painted, die-cast aluminum diffuser support. |
| ELECTRICAL            |                                                                                                                                                                                                                                                                                                                        |
| Emergency             | : Without                                                                                                                                                                                                                                                                                                              |
| Voltage (V)           | : 120                                                                                                                                                                                                                                                                                                                  |
| PHYSICAL              |                                                                                                                                                                                                                                                                                                                        |
| Construction material | : Aluminum, Blown glass, Plastic                                                                                                                                                                                                                                                                                       |
| Weight (lbs)          | : 2,2                                                                                                                                                                                                                                                                                                                  |