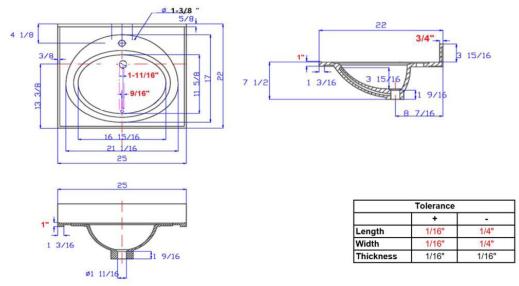

## **SPECIFICATIONS**

MATERIAL: Cultured Marble

TOOLS NEEDED FOR INSTALLATION: 100% silicone

**ASSEMBLED DIMENSIONS:**  $11.44" \text{ H} \times 25" \text{ L} \times 22" \text{ D}$ 

ASSEMBLED WEIGHT: 30.06 lbs.

**FAUCET TYPE**: Lav Single Handle

NUMBER OF MOUNTING HOLES:

**BOWL MATERIAL:** Cultured Marble

BACK SPLASH INCLUDED: Yes

COLOR: White on White

NUMBER OF BOWLS:

**BOWL DIMENSIONS:** 3.94" H × 11.61" W × 16.97" D

BOWL SHAPE: Oval SINK THICKNESS: 0.98"

MOUNTING TYPE: Integrated

OVERFLOW HOLE: Yes

**WARRANTY:** 5-Year limited warranty

**LEGAL FOR SALE IN CALIFORNIA:** Yes