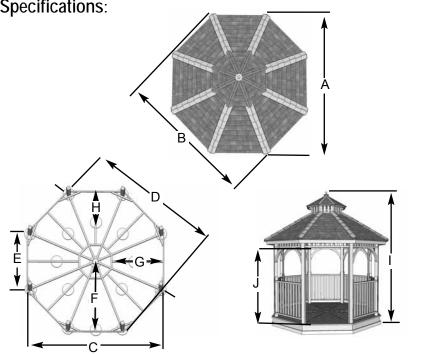

## **Dimensions:**

A: Side to Side Outside Roof Dimension =135"

- B: Diagonal Outside Roof Dimension =146 "
- C: Side to Side Outside Post Dimension =120 "
- D: Diagonal Outside Post Dimension =129 1/2 "
- E: Outside Rim Joist (longest) = 49 5/8"
- F: Outside Sidewall to Sidewall Radius =60"
- G: Outside to Inside Rim Joist = 45''
- H: Outside to Center Pier Block =22 1/2 "
- I: Overall Outside Height = 146"
- J: Height from Floor to Bottom of Top Rail = 72"