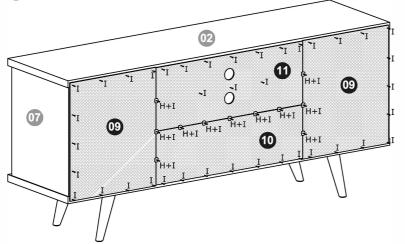

## STEP 6

- Connect Back Panels (09), (10) and (11,) with nails (I).
- Use metallic plates (H) and nails (I) at the joining surfaces.