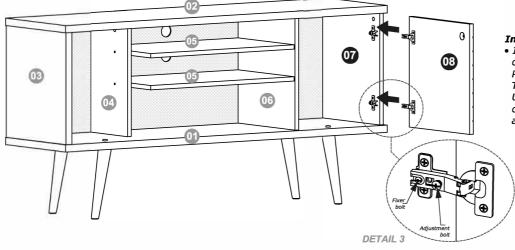

TV Stand

| n.° ID | Parts Identification (Description) | Quantity |
|--------|------------------------------------|----------|
| 01     | Base                               | 1        |
| 02     | Top Panel                          | 1        |
| 03     | Left Side Panel                    | 1        |
| 04     | Left Partition                     | 1        |
| 05     | Shelf                              | 2        |
| 06     | Right Partition                    | 1        |
| 07     | Right Side Panel                   | 1        |
| 08     | Door                               | 1        |
| 09     | Left and Right Back Panel          | 2        |
| 10     | Lower Middle Back Panel            | 1        |
| 11     | Upper Middle Back Panel            | 1        |
| 12     | Wood Feet                          | 4        |

## STEP 5

- Connect the Top Panel (02) onto Side Panels and Partitions (03), (04), (06) and (07) using dowels (C) and the Minifix hardware (E + F).
- Apply adhesive covers (G) on the minifix hardware (F).
- Fix hinge connector (J) on the Right Side Panel (07) with bolts (K).

## STEP 7

Installing the door (08):

Insert the hinge from the door (08) onto the connector on the Side Panel (07).

The connector pieces includes 2 bolts. Use the adjustment and fixer bolts on the insert to tighten, adjust and align the door.