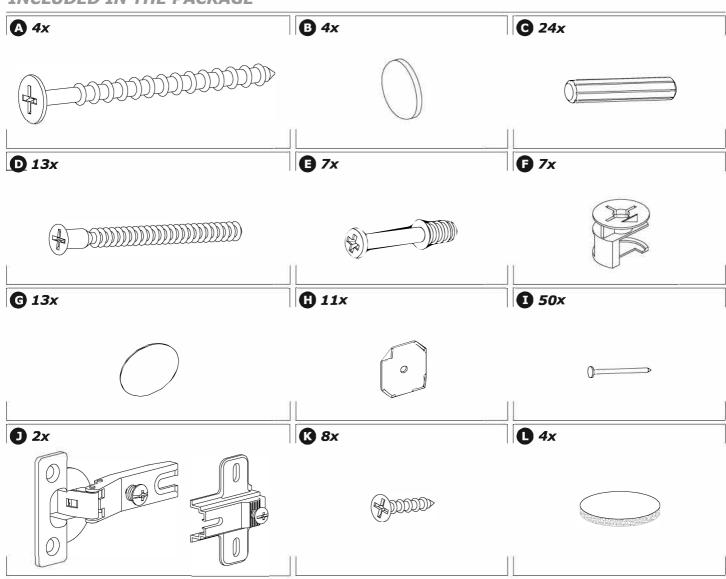

------------------------|----------|
| 01     | Base                               | 1        |
| 02     | Top Panel                          | 1        |
| 03     | Left Side Panel                    | 1        |
| 04     | Left Partition                     | 1        |
| 05     | Shelf                              | 2        |
| 06     | Right Partition                    | 1        |
| 07     | Right Side Panel                   | 1        |
| 08     | Door                               | 1        |
| 09     | Left and Right Back Panel          | 2        |
| 10     | Lower Middle Back Panel            | 1        |
| 11     | Upper Middle Back Panel            | 1        |
| 12     | Wood Feet                          | 4        |

## **TOOLS NEEDED**



# **INCLUDED IN THE PACKAGE**



# STEP 1



#### Preparing the door:

• Fix the hinges (J) in the Door (08) with bolts (K).

## STEP 2



- Fix the feet (12) under the Base (01) with bolts (A).
- Apply the protective felt covers (L) on the bottom of the feet (12).
- Apply the plastic covers (B) on top of the bolts (A).

# STEP 3



 Connect Shelves (05) into Partitions (04) and (06) with dowels (C) and bolts (D).

## STEP 4



- Connect Side Panels (03) and (07) into the Base (01) with dowels (C) and bolts (D).
- Connect Partition Parts (04) and (06) into the Base (01) with dowels (C) and bolts (D).

## STEP 5



- Connect the Top Panel (02) onto Side Panels and Partitions (03), (04), (06) and (07) using dowels (C) and the Minifix hardware (E + F).
- Apply adhesive covers (G) on the minifix hardware (F).
- Fix hinge co