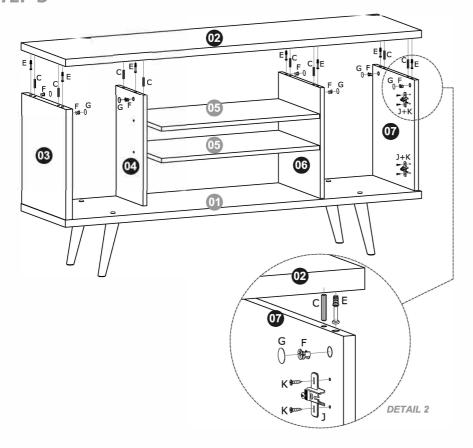

## STEP 5

- Connect the Top Panel (02) onto Side Panels and Partitions (03), (04), (06) and (07) using dowels (C) and the Minifix hardware (E + F).
- Apply adhesive covers (G) on the minifix hardware (F).
- Fix hinge connector (J) on the Right Side Panel (07) with bolts (K).