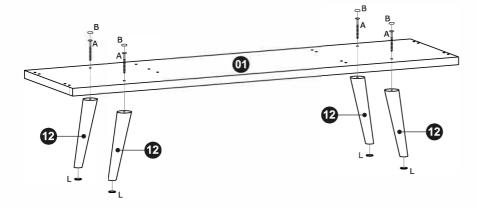

## STEP 2

- Fix the feet (12) under the Base (01) with bolts (A).
- Apply the protective felt covers (L) on the bottom of the feet (12).
- Apply the plastic covers (B) on top of the bolts (A).