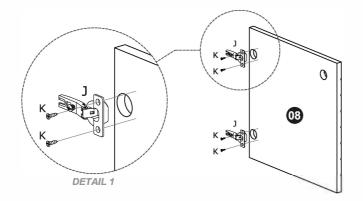

#### Preparing the door:

• Fix the hinges (J) in the Door (08) with bolts (K).

## STEP 5

- Connect the Top Panel (02) onto Side Panels and Partitions (03), (04), (06) and (07) using dowels (C) and the Minifix hardware (E + F).
- Apply adhesive covers (G) on the minifix hardware (F).
- Fix hinge connector (J) on the Right Side Panel (07) with bolts (K).