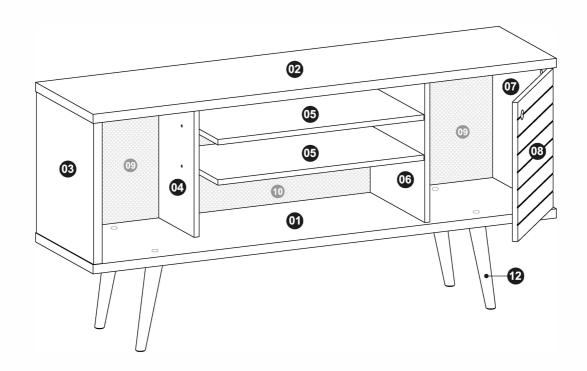

TV Stand

| n.° ID | Parts Identification (Description) | Quantity |
|--------|------------------------------------|----------|
| 01     | Base                               | 1        |
| 02     | Top Panel                          | 1        |
| 03     | Left Side Panel                    | 1        |
| 04     | Left Partition                     | 1        |
| 05     | Shelf                              | 2        |
| 06     | Right Partition                    | 1        |
| 07     | Right Side Panel                   | 1        |
| 08     | Door                               | 1        |
| 09     | Left and Right Back Panel          | 2        |
| 10     | Lower Middle Back Panel            | 1        |
| 11     | Upper Middle Back Panel            | 1        |
| 12     | Wood Feet                          | 4        |