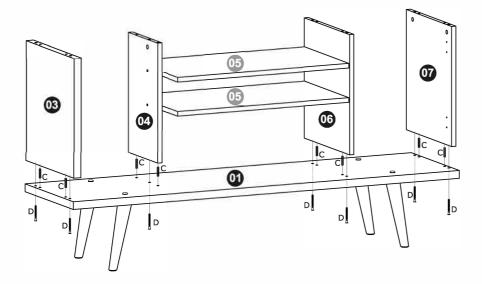

## STEP 4

- Connect Side Panels (03) and (07) into the Base (01) with dowels (C) and bolts (D).
- Connect Partition Parts (04) and (06) into the Base (01) with dowels (C) and bolts (D).