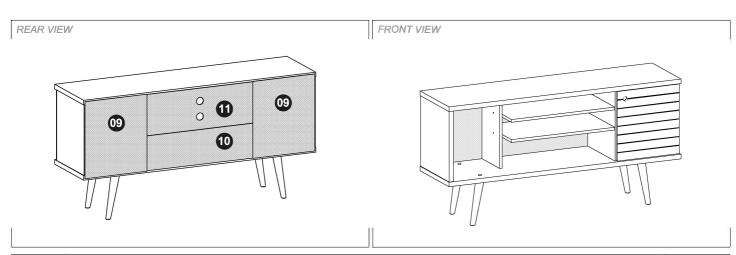

TV Stand

| n.° ID | Parts Identification (Description) | Quantity |
|--------|------------------------------------|----------|
| 01     | Base                               | 1        |
| 02     | Top Panel                          | 1        |
| 03     | Left Side Panel                    | 1        |
| 04     | Left Partition                     | 1        |
| 05     | Shelf                              | 2        |
| 06     | Right Partition                    | 1        |
| 07     | Right Side Panel                   | 1        |
| 08     | Door                               | 1        |
| 09     | Left and Right Back Panel          | 2        |
| 10     | Lower Middle Back Panel            | 1        |
| 11     | Upper Middle Back Panel            | 1        |
| 12     | Wood Feet                          | 4        |

## STEP 6

- Connect Back Panels (09), (10) and (11,) with nails (I).
- Use metallic plates (H) and nails (I) at the joining surfaces.