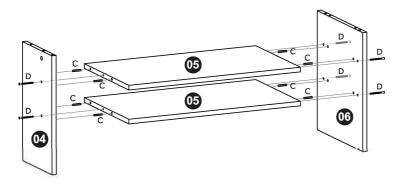

# STEP 3

 Connect Shelves (05) into Partitions (04) and (06) with dowels (C) and bolts (D).