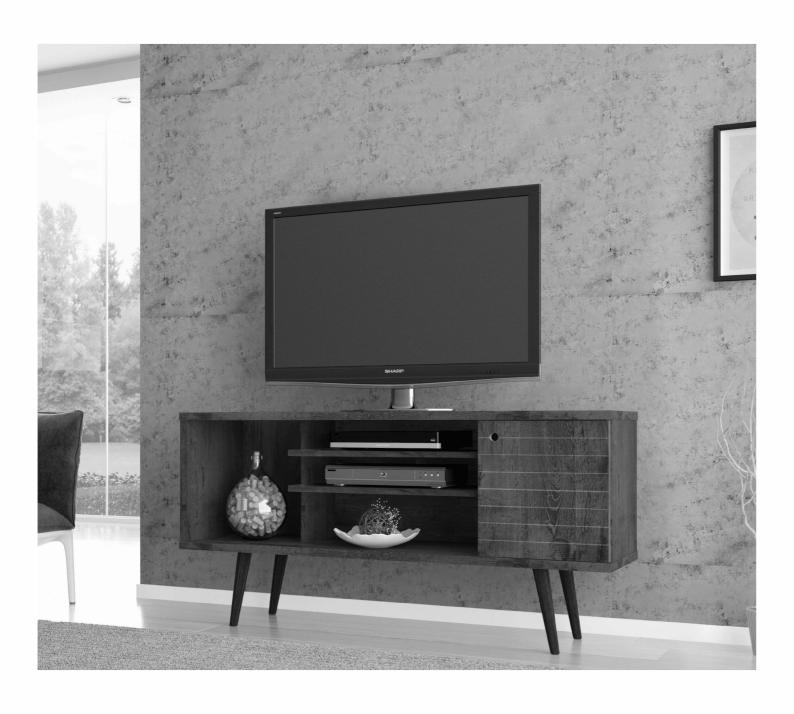

TV Stand

| n.° ID | Parts Identification (Description) | Quantity |
|--------|------------------------------------|----------|
| 01     | Base                               | 1        |
| 02     | Top Panel                          | 1        |
| 03     | Left Side Panel                    | 1        |
| 04     | Left Partition                     | 1        |
| 05     | Shelf                              | 2        |
| 06     | Right Partition                    | 1        |
| 07     | Right Side Panel                   | 1        |
| 08     | Door                               | 1        |
| 09     | Left and Right Back Panel          | 2        |
| 10     | Lower Middle Back Panel            | 1        |
| 11     | Upper Middle Back Panel            | 1        |
| 12     | Wood Feet                          | 4        |