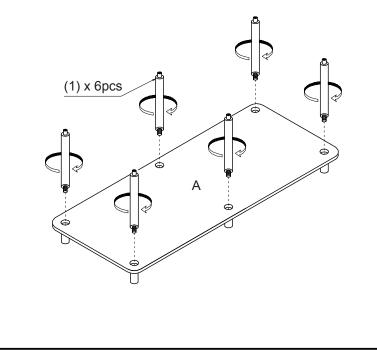

pport**

**NEED HELP?** For replacement requests or product inquiries, please contact our Customer Service Team by emailing us at **support@furinno.com**. Thank you for selecting Furinno!





#### **USEFUL HINTS BEFORE YOU START:**

- 1. Read each step carefully before starting.
- 2. It is important that each step is performed in correct order to avoid difficulties.
- 3. Identify, sort and count the parts before assembly.
- 4. Assemble your furniture on packaging cardboard to prevent scratch or damage.
- 5. Clean the product with mild cleanser using soft damped cloth. Do not use harsh or abrasive cleanser.
- 6. Using uncompatible hardware might cause damage to product.

# STEP 1

Fix Round Leg (3) to Shelf Panel (A).



## STEP 2

Attach Short Pole (1) to Shelf Panel (A) and tighten it.