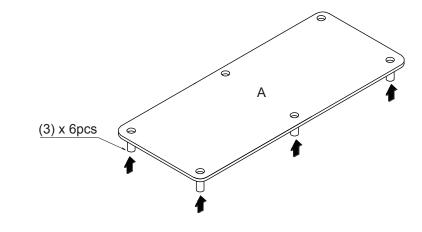

prox. 10 minutes 0 Recomm. 1 Person No Tools Required

## **Customer Support**

**NEED HELP?** For replacement requests or product inquiries, please contact our Customer Service Team by emailing us at **support@furinno.com**. Thank you for selecting Furinno!





#### **USEFUL HINTS BEFORE YOU START:**

- 1. Read each step carefully before starting.
- 2. It is important that each step is performed in correct order to avoid difficulties.
- 3. Identify, sort and count the parts before assembly.
- 4. Assemble your furniture on packaging cardboard to prevent scratch or damage.
- 5. Clean the product with mild cleanser using soft damped cloth. Do not use harsh or abrasive cleanser.
- 6. Using uncompatible hardware might cause damage to product.

# STEP 1

Fix Round Leg (3) to Shelf Panel (A).



## STEP 2

Attach Short Pole (1) to Shelf Panel (A) and tighten it.