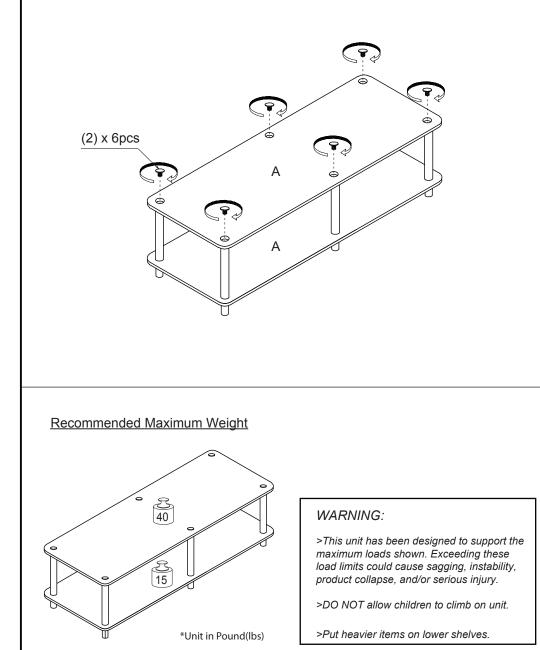

## STEP 3

Attach another piece of Shelf Panel (A) and tighten with Top Cap (2), as shown:

**Assembly Instruction** No Tools Wide TV-Stand 00:10 Approx. 10 minutes 0 Recomm. 1 Person No Tools Required