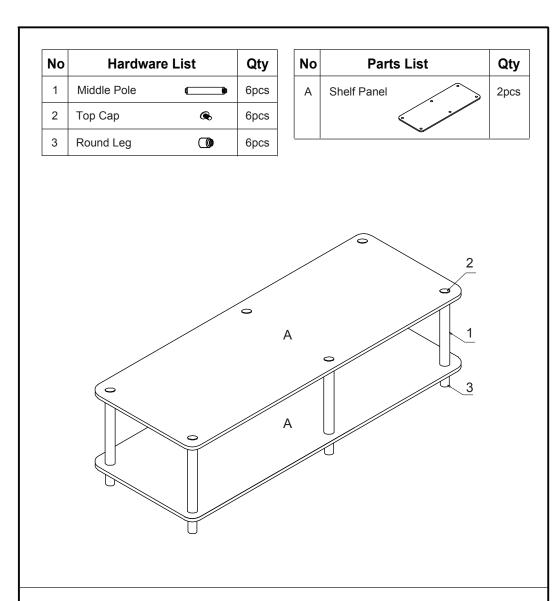

# STEP 1

Fix Round Leg (3) to Shelf Panel (A).

## STEP 2

Attach Short Pole (1) to Shelf Panel (A) and tighten it.