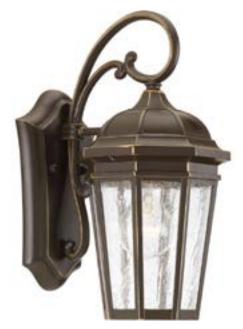

| DATE:    | TYPE: |  |
|----------|-------|--|
| NAME:    |       |  |
| PROJECT: |       |  |

Incandescent

One-light Small Wall Lantern

Category: Outdoor Finish: Antique Bronze

**Construction:** Aluminum construction **Glass:** Clear Seeded glass panels

Width: 6-1/4" Height: 13-1/4" Depth: 8-5/8" H/CTR: 5-3/4"

| MOUNTING                                                                                                           | ELECTRICAL                    | LAMPING                                                    | ADDITIONAL INFORMATION                                                                                                           |
|--------------------------------------------------------------------------------------------------------------------|-------------------------------|------------------------------------------------------------|----------------------------------------------------------------------------------------------------------------------------------|
| Wall mounted  Mounting strap for outlet box included  Backplate covers a standard 4" hexagonal recessed outlet box | Pre-wired 6" of wire supplied | Quantity: 1<br>100W Medium Base<br>E26 base ceramic socket | cCSAus Wet location listed  1 year warranty  Companion Chain hung lantern, Post top lantern, Wall lantern fixtures are available |