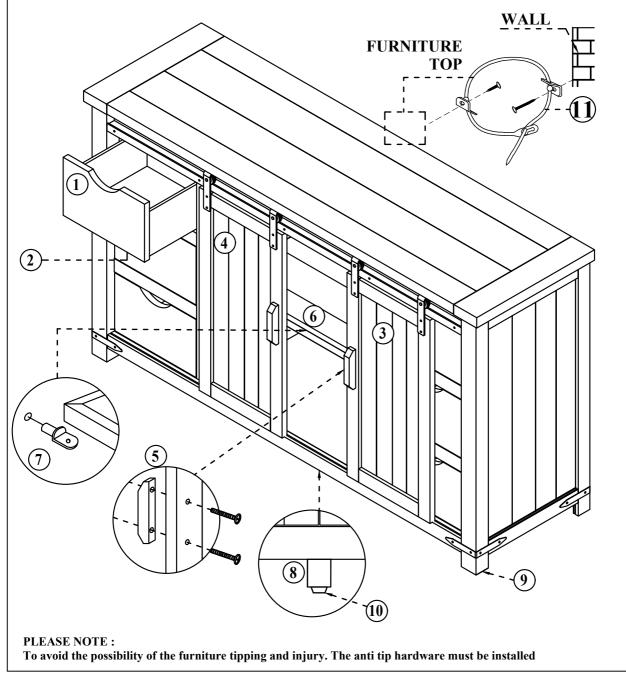

| Parts key |         |                          |    |        |               |
|-----------|---------|--------------------------|----|--------|---------------|
| No        | Qty     | Description              | No | Qty    | Description   |
| 1         | 6 Pcs.  | Drawer Complete          | 7  | 4 Pcs. | Shelf Pin     |
| 2         | 6 Sets. | Drawer Glide             | 8  | 1 Pc.  | Center Leg    |
| 3         | 1 Pc.   | <b>Right Facing Door</b> | 9  | 4 Pcs. | Floor Glide   |
| 4         | 1 Pc.   | Left Facing Door         | 10 | 1 Pc.  | Leveler       |
| 5         | 2 Pcs.  | Wood Handle W/Screws     | 11 | 1 Set. | Anti- Tip Kit |
| 6         | 1 Pc.   | Shelf                    |    |        |               |