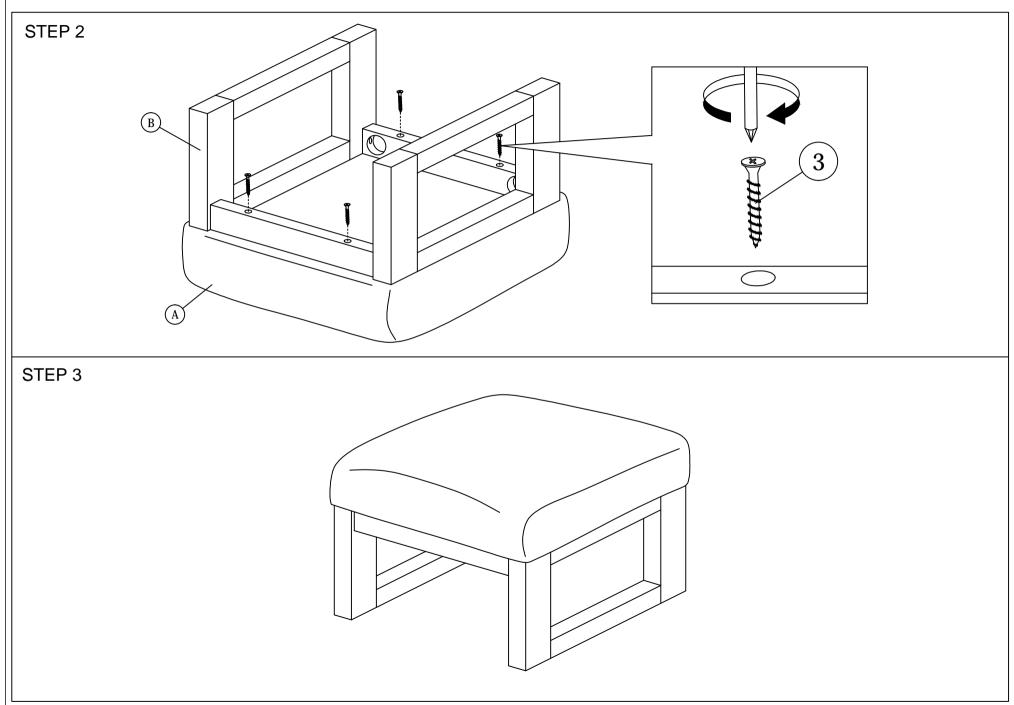

## **ASSEMBLY INSTRUCTIONS** OTTOMAN 1 of 2 Read this instruction carefully. See hardware and furniture part list for guidance. PART LIST HARDWARE LIST Be sure all parts are complete, before you assemble. Place all wooden furniture ITEM QTY DESCRIPTION ITEM DESCRIPTION QTY parts on a clean and flat soft surface to prevent from being scratched. CUSHION 1 PC JCBB BOLT M8 x 50mm А 1 4pcs Follow the figure to start assembling. В 2 PCS LEG 2 M8 SPRING WASHER 0 4pcs CAUTIONS : 1. Do not FULLY - TIGHTEN the nut or nut bolt until all nut or bolt is ready assembed. С SUPPORT RAIL 2 PCS 3 WOOD SCREW M4 x 32mm 4pcs 2. Do not OVER - TIGHTEN the nut or bolt to avoid causing damages to the thread. WOOD DOWEL M8 x 35mm 4 8pcs 3. Keep all hardware parts out of reach of children. 5 M5 ALLEN KEY (BALL SHAPE) 1pc NOTE : THE LIST AND QUANTITY SHOWN ARE FOR 1 UNIT ASSEMBLY. Tool needed : Screwdriver (not provided). STEP 1 x2 2 Maaaaaa 2 (c)