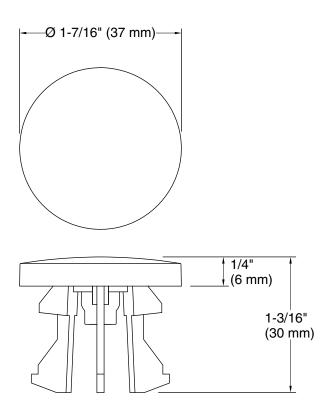

### **Technical Information**

All product dimensions are nominal.

Material: Metal