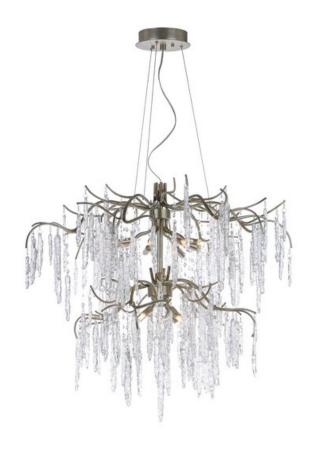

## PRODUCT DESCRIPTION:

Metal is formed in a branch-like design and finished in a rich Silver Gold. Handmade pendants like Ice glass are draped from the frame to complete this designer look.

#### FINISHES OPTION:

Silver Gold SG

# GLASS:

Ice IC

## MATERIAL:

Metal