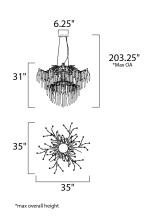

# **MEASUREMENTS:**

| <u>Length</u> | <u>Width</u> | <u>Height</u> |
|---------------|--------------|---------------|
| 35.00"        | 35.00"       | 31.00"        |

<u>Max OAH</u> <u>Min OAH</u> 203.25" 33.50"

Hanging WeightCanopy WidthCanopy HeightCanopy Length42.13 lb6.25"1.00"6.25"