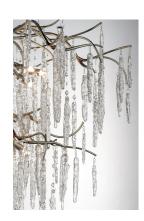

## PRODUCT DESCRIPTION:

Metal is formed in a branch-like design and finished in a rich Silver Gold. Handmade pendants like Ice glass are draped from the frame to complete this designer look.

# GLASS:

Ice IC