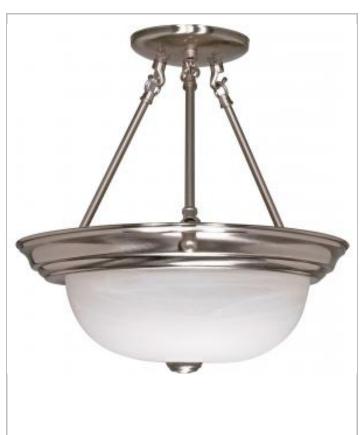

## General

| Finish                    | Brushed Nickel |
|---------------------------|----------------|
| Style                     | Transitional   |
| Number of Lamps           | 2              |
| Height (in.)              | 14.00          |
| Width (in.)               | 13.25          |
| Length (in.)              | 13.25          |
| Indoor or Outdoor Fixture | Indoor         |

| Specifications    |                     |
|-------------------|---------------------|
| Bulb Type         | Compact Fluorescent |
| Bulb Included     | Yes                 |
| Replacement Bulb  | S8203               |
| Glass Description | Alabaster           |
| Fixture Type      | Semi Flush          |
| Fixture Material  | Glass / Metal       |