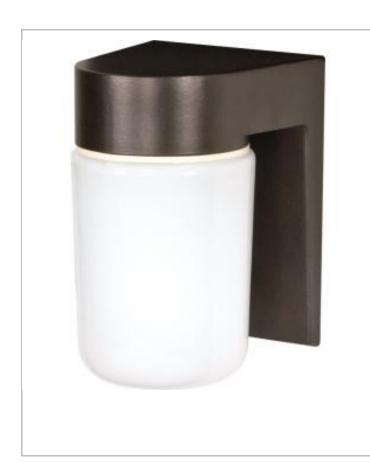

## General

| Finish                    | Bronzotic |
|---------------------------|-----------|
| Style                     | Utility   |
| Number of Lamps           | 1         |
| Height (in.)              | 8.00      |
| Width (in.)               | 4.75      |
| Extension (in.)           | 6.00      |
| Indoor or Outdoor Fixture | Outdoor   |

| Specifications       |               |
|----------------------|---------------|
| Base                 | Medium        |
| Bulb Type            | Incandescent  |
| Max Wattage          | 100           |
| Voltage              | 120V          |
| Bulb Included        | No            |
| Glass Description    | White         |
| Weight (lb.)         | 1.73          |
| Up/Down Installation | Down Only     |
| Fixture Type         | Wall Fixture  |
| Fixture Material     | Glass / Metal |