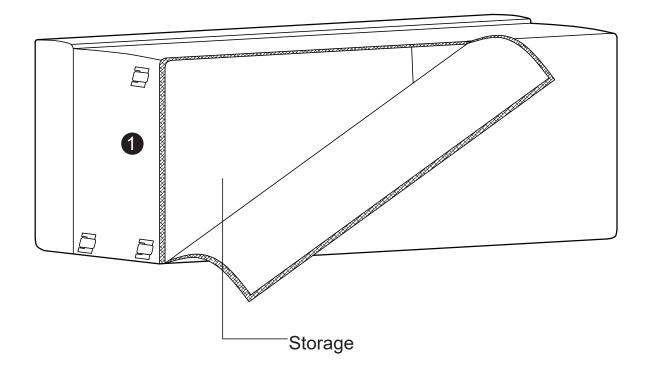

Seat Body QTY:1

Backrest QTY:1

Arm QTY:1 Pair

Backrest Ear Piece QTY:1Pair

Leg QTY:4

M10 Washer (Outer Dim:45mm) QTY:4

Step 1: