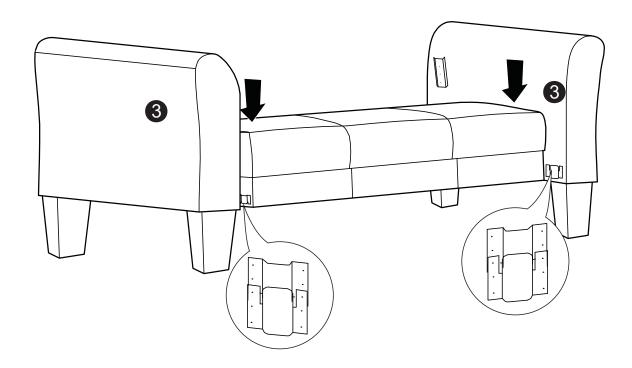

iable service; please have your assembly manual ready.

#### **WARNING**

- This product has been designed for seating three (3) average adults. To prevent injury and damage to this unit, PROHIBIT jumping on it.
- This product is designed for home use and not intended for commercial use.
- Children under the age of 5, small infants and babies should not sleep alone on this product for safety reasons.
- Recommended # of people needed for handling: 2 (however it is always better to have an extra hand.)
- THIS INSTRUCTION BOOKLET CONTAINS **IMPORTANT** SAFETY INFORMATION. PLEASE READ AND KEEP FOR FUTURE REFERENCE.



Seat Body QTY:1



Backrest QTY:1



Arm QTY:1 Pair



Backrest Ear Piece QTY:1Pair



Leg QTY:4



M10 Washer (Outer Dim:45mm) QTY:4

Step 1:



### Step 2:







### Step 3:



## Step 4:



Step 5:



Step 6:



#### INSTALLATION COMPLETE: