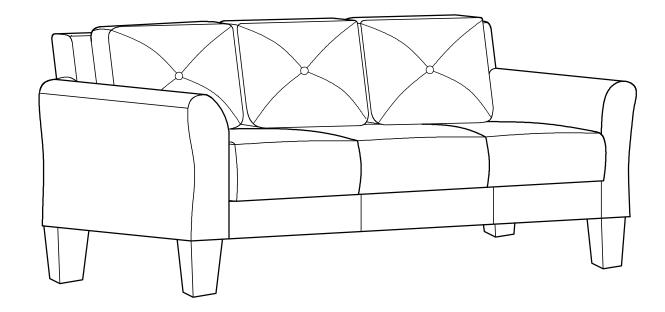

ING**

- This product has been designed for seating three (3) average adults. To prevent injury and damage to this unit, PROHIBIT jumping on it.
- This product is designed for home use and not intended for commercial use.
- Children under the age of 5, small infants and babies should not sleep alone on this product for safety reasons.
- Recommended # of people needed for handling: 2 (however it is always better to have an extra hand.)
- THIS INSTRUCTION BOOKLET CONTAINS **IMPORTANT** SAFETY INFORMATION. PLEASE READ AND KEEP FOR FUTURE REFERENCE.



Seat Body QTY:1



Backrest QTY:1



Arm QTY:1 Pair



Backrest Ear Piece QTY:1Pair



Leg QTY:4



M10 Washer (Outer Dim:45mm) QTY:4

Step 1:



### Step 2:







### Step 3:



## Step 4:



Step 5:



Step 6:



#### INSTALLATION COMPLETE: