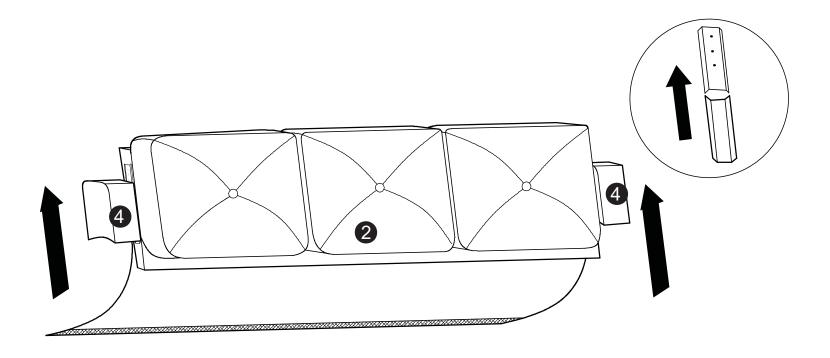

please have your assembly manual ready.

#### **WARNING**

- This product has been designed for seating three (3) average adults. To prevent injury and damage to this unit, PROHIBIT jumping on it.
- This product is designed for home use and not intended for commercial use.
- Children under the age of 5, small infants and babies should not sleep alone on this product for safety reasons.
- Recommended # of people needed for handling: 2 (however it is always better to have an extra hand.)
- THIS INSTRUCTION BOOKLET CONTAINS **IMPORTANT** SAFETY INFORMATION. PLEASE READ AND KEEP FOR FUTURE REFERENCE.



Seat Body QTY:1



Backrest QTY:1



Arm QTY:1 Pair



Backrest Ear Piece QTY:1Pair



Leg QTY:4



M10 Washer (Outer Dim:45mm) QTY:4

Step 1:



### Step 2:







### Step 3:



## Step 4:



Step 5:



Step 6:



#### INSTALLATION COMPLETE: