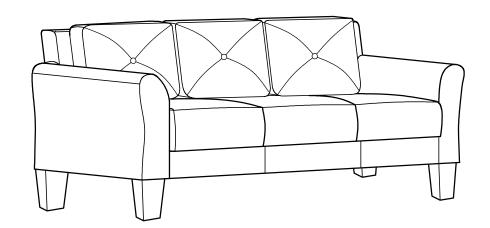

Seat Body QTY:1

Backrest QTY:1

Arm QTY:1 Pair

Backrest Ear Piece QTY:1Pair

Leg QTY:4

M10 Washer (Outer Dim:45mm) QTY:4

Step 1: