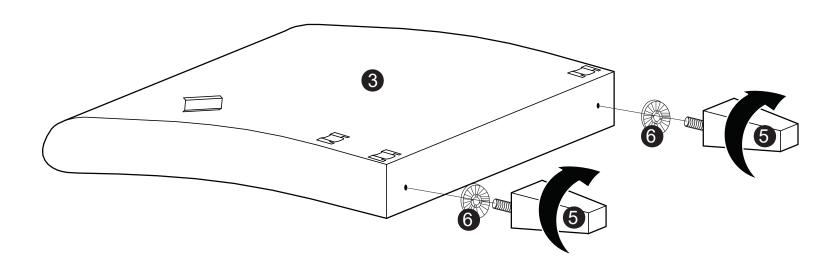

For prompt, reliable service; please have your assembly manual ready.

#### **WARNING**

- This product has been designed for seating three (3) average adults. To prevent injury and damage to this unit, PROHIBIT jumping on it.
- This product is designed for home use and not intended for commercial use.
- Children under the age of 5, small infants and babies should not sleep alone on this product for safety reasons.
- Recommended # of people needed for handling: 2 (however it is always better to have an extra hand.)
- THIS INSTRUCTION BOOKLET CONTAINS **IMPORTANT** SAFETY INFORMATION. PLEASE READ AND KEEP FOR FUTURE REFERENCE.



Seat Body QTY:1



Backrest QTY:1



Arm QTY:1 Pair



Backrest Ear Piece QTY:1Pair



Leg QTY:4



M10 Washer (Outer Dim:45mm) QTY:4

Step 1:



### Step 2:







### Step 3:



## Step 4:



Step 5:



Step 6:



#### INSTALLATION COMPLETE: