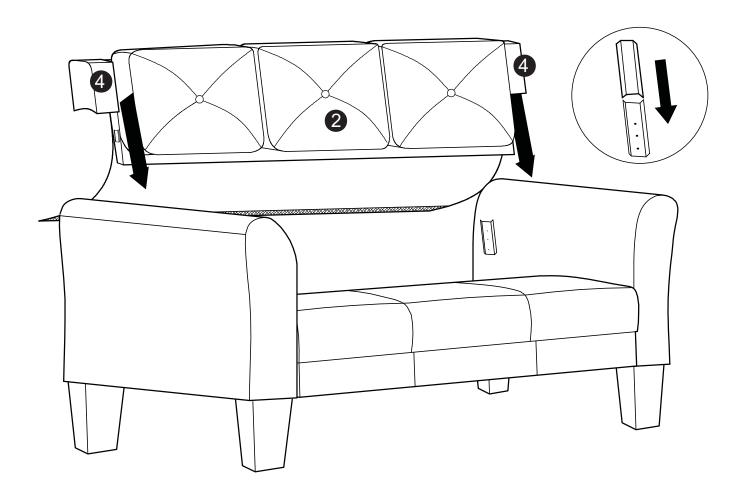

e your assembly manual ready.

#### **WARNING**

- This product has been designed for seating three (3) average adults. To prevent injury and damage to this unit, PROHIBIT jumping on it.
- This product is designed for home use and not intended for commercial use.
- Children under the age of 5, small infants and babies should not sleep alone on this product for safety reasons.
- Recommended # of people needed for handling: 2 (however it is always better to have an extra hand.)
- THIS INSTRUCTION BOOKLET CONTAINS **IMPORTANT** SAFETY INFORMATION. PLEASE READ AND KEEP FOR FUTURE REFERENCE.



Seat Body QTY:1



Backrest QTY:1



Arm QTY:1 Pair



Backrest Ear Piece QTY:1Pair



Leg QTY:4



M10 Washer (Outer Dim:45mm) QTY:4

Step 1:



### Step 2:







### Step 3:



## Step 4:



Step 5:



Step 6:



#### INSTALLATION COMPLETE: