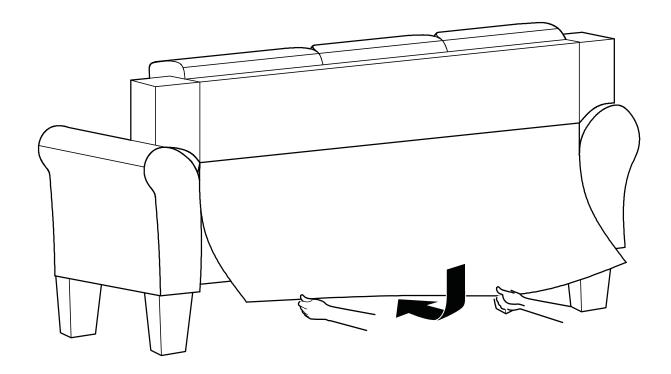

mbly manual ready.

#### **WARNING**

- This product has been designed for seating three (3) average adults. To prevent injury and damage to this unit, PROHIBIT jumping on it.
- This product is designed for home use and not intended for commercial use.
- Children under the age of 5, small infants and babies should not sleep alone on this product for safety reasons.
- Recommended # of people needed for handling: 2 (however it is always better to have an extra hand.)
- THIS INSTRUCTION BOOKLET CONTAINS **IMPORTANT** SAFETY INFORMATION. PLEASE READ AND KEEP FOR FUTURE REFERENCE.



Seat Body QTY:1



Backrest QTY:1



Arm QTY:1 Pair



Backrest Ear Piece QTY:1Pair



Leg QTY:4



M10 Washer (Outer Dim:45mm) QTY:4

Step 1:



### Step 2:







### Step 3:



## Step 4:



Step 5:



Step 6:



#### INSTALLATION COMPLETE: