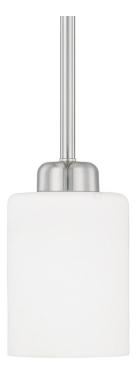

# 1 LIGHT PENDANT

**Brushed Nickel** 

Available Finishes: Brushed Nickel (BN), Bronze (BZ)