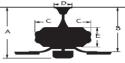

### Airflow and Energy Consumption Data:

CEILING DROP DIMENSIONS

A:13.6" B:10.9" C:11.2" D:5.1" E:4.2"

| Fan Speed | Max RPM | CFM  | CFM / Watts | Amps | Watts |
|-----------|---------|------|-------------|------|-------|
| Low       | 79      | 2460 | 192         | 0.26 | 12.8  |
| Medium    | 130     | 4044 | 131         | 0.4  | 30.9  |
| High      | 203     | 6706 | 92          | 0.61 | 72.5  |