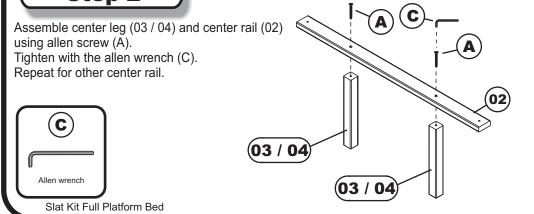

## Step 1

Assemble bed frame according to bed assembly instructions. If using mattress and foundation set the bed up low and use short center leg. If using bed drawer choose the tall center leg.