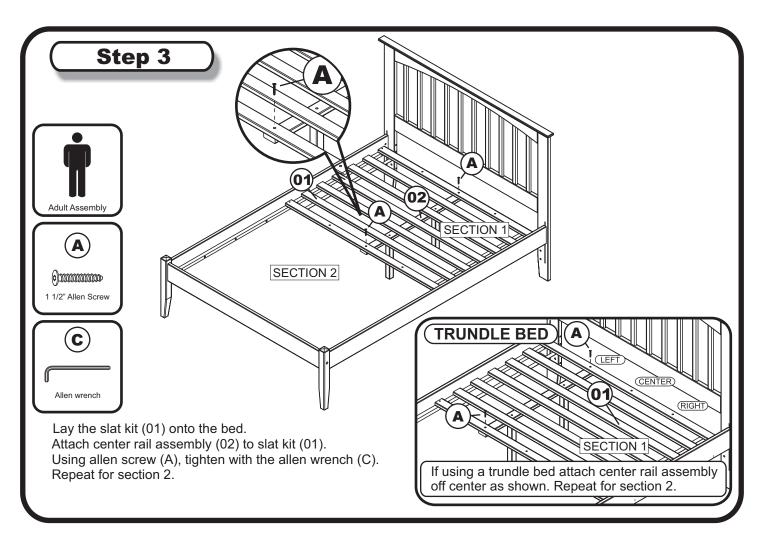

# **SLAT KIT PLATFORM BED**

Before assembling your Bed slat kit, please read through these instructions carefully. Familiarize yourself with the different parts. Please note that you will require a Phillips Head Screwdriver and an Allen wrench.



### **HARDWARE**

NOTE: WE INCLUDE SPARE HARDWARE IN CASE THE ALLEN WRENCH, ALLEN SCREW OR WOOD SCREW ARE DAMAGED DURING ASSEMBLY.











1 1/2" Allen Screw - 8 pcs Spare - 1 pc

1 1/4" Wood Screw - 8 pcs Spare - 2 pcs

## Step 1

Assemble bed frame according to bed assembly instructions. If using mattress and foundation set the bed up low and use short center leg. If using bed drawer choose the tall center leg.

## Step 2

Unpack slat kit and check that contents are complete







1 1/2" Allen Screw

Page 1 of 2