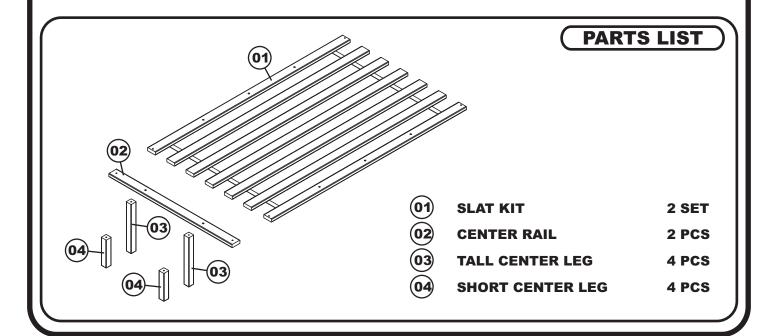

## Step 2

Unpack slat kit and check that contents are complete

1 1/2" Allen Screw

Page 1 of 2