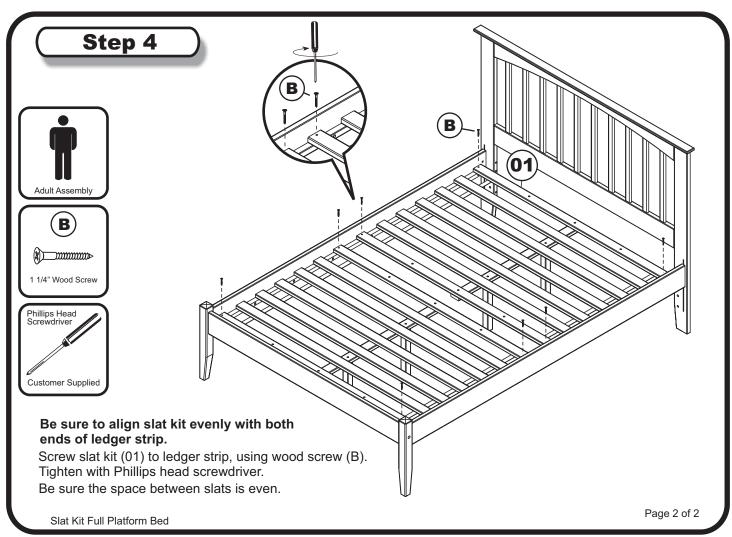

# **SLAT KIT PLATFORM BED**

Before assembling your Bed slat kit, please read through these instructions carefully. Familiarize yourself with the different parts. Please note that you will require a Phillips Head Screwdriver and an Allen wrench.



### **HARDWARE**

NOTE: WE INCLUDE SPARE HARDWARE IN CASE THE ALLEN WRENCH, ALLEN SCREW OR WOOD SCREW ARE DAMAGED DURING ASSEMBLY.











1 1/2" Allen Screw - 8 pcs Spare - 1 pc

1 1/4" Wood Screw - 8 pcs Spare - 2 pcs

## Step 1

Assemble bed frame according to bed assembly instructions. If using mattress and foundation set the bed up low and use short center leg. If using bed drawer choose the tall center leg.

## Step 2

Unpack slat kit and check that contents are complete







1 1/2" Allen Screw

Page 1 of 2