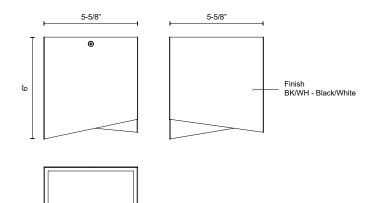

## **SPECIFICATION DETAILS**

 $\ensuremath{^{\star}}$  For custom options, consult factory for details.

| L5-5/8" x W5-5/8" x H6"                                    |
|------------------------------------------------------------|
| AC LED Module                                              |
| 9W                                                         |
| 680lm                                                      |
| 440lm*                                                     |
| 120V                                                       |
| 3000K                                                      |
| 90CRI                                                      |
| 2700K - 5000K Available, Minimum Order Quantities<br>Apply |
| 50,000 hours                                               |
| 100% - 10%, ELV Dimmer (Not Included)                      |
| White Acrylic                                              |
| Dry                                                        |
| 5 Years                                                    |
| Down                                                       |
|                                                            |