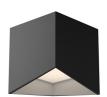

## **FLUSH MOUNT**

The Cubix Collection is a playful take on the geometric patterns of origami. These fixtures are a luxe duotone finish of black and white that allows for easy integration into most color schemes and styles. The frosted acrylic diffuse provides softened direct lighting that's wonderful for bathrooms and kitchens.

FM31205-BK/WH Black/White