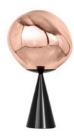

## COPPER

Code MES02CO-TUN01M1 Shade Code MES02CO **Shade Material Polycarbonate** Shade Colour/Finish Copper, Mirrored **Base Code** CONT01-TUN01M1 (1 X CONT01BKUN;

1 X LEDTC01UN)

**Base Material** Steel Base Colour/Finish Black, Gloss