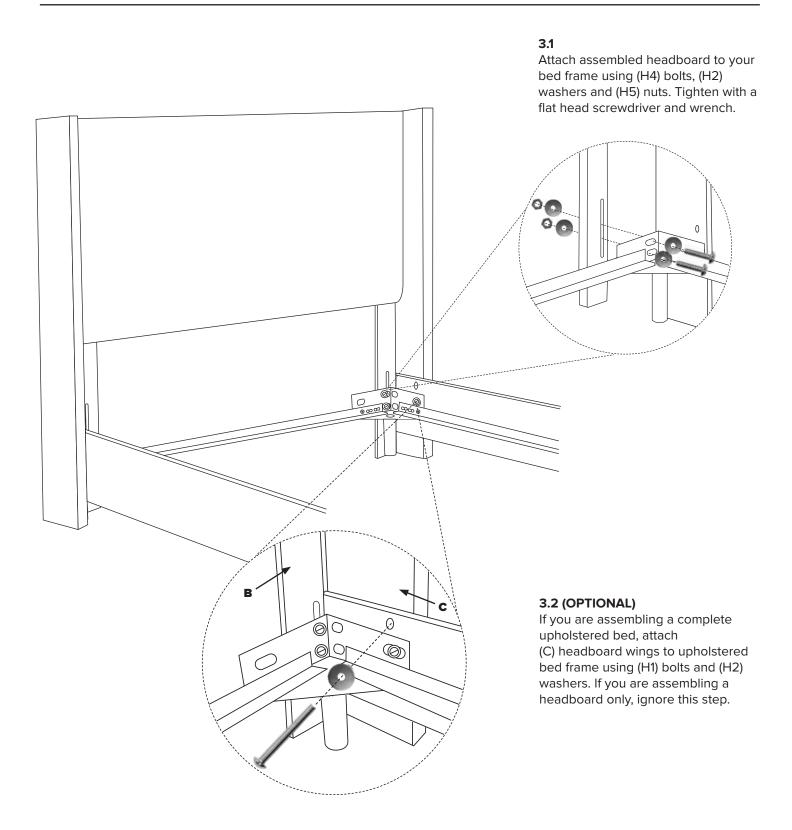

# WINGBACK HEADBOARD ASSEMBLY

### STEP 3 - ATTACHING ASSEMBLED HEADBOARD TO BED FRAME