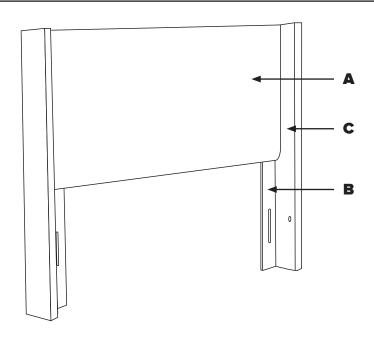

#### COMPONENTS

| ITEM | DESCRIPTION   | QTY |
|------|---------------|-----|
| A    | Headboard     | 1   |
| В    | Headboard Leg | 2   |
| С    | Wing          | 2   |

Please note: actual headboard may look different than illustration.