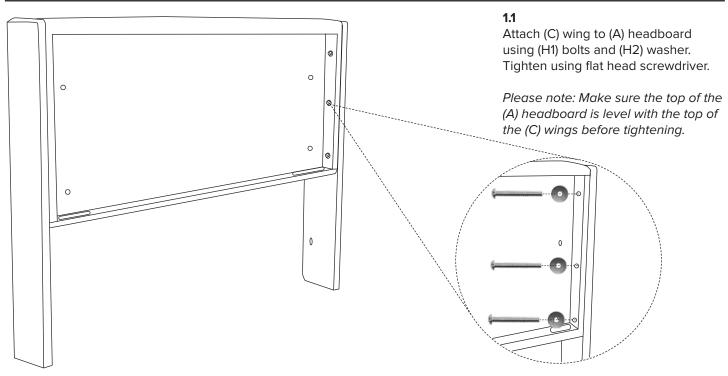

rd     | 1   |
| В    | Headboard Leg | 2   |
| С    | Wing          | 2   |

Please note: actual headboard may look different than illustration.



#### **HARDWARE**



Please note: you will need a flat head screwdriver and a wrench to assemble your headboard.

#### LIMITED WARRANTY

We guarantee our upholstered furniture against defects in construction for a period of one (1) year. When a structural defect is brought to our attention, we will repair or replace it at our option at no charge to the customer (inculdes parts and labor, not transportation costs). Fabric wearability for upholstered furniture is not covered by the warranty. Vacuum for regular cleaning.

PLEASE DISPOSE OF PLASTIC BAG(S) AND CARTON(S) RESPONSIBLY.

# WINGBACK HEADBOARD ASSEMBLY

### STEP | - ATTACHING THE WINGS



### STEP 2 - ATTACHING THE HEADBOARD LEGS



# WINGBACK HEADBOARD ASSEMBLY

### STEP 3 - ATTACHING ASSEMBLED HEADBOARD TO BED FRAME