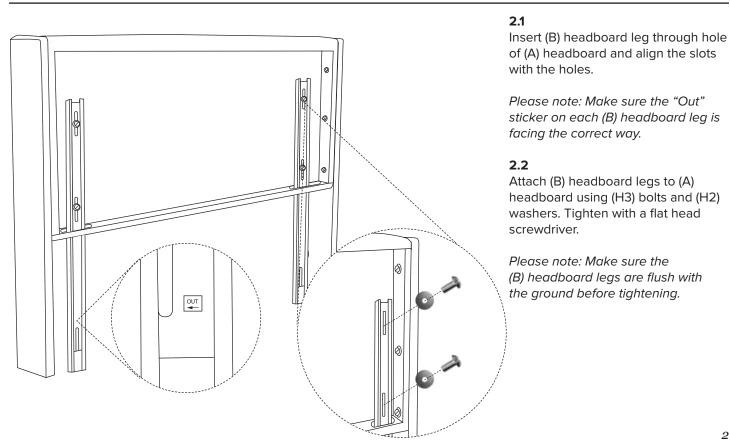

| С    | Wing          | 2   |

Please note: actual headboard may look different than illustration.



#### **HARDWARE**



Please note: you will need a flat head screwdriver and a wrench to assemble your headboard.

#### LIMITED WARRANTY

We guarantee our upholstered furniture against defects in construction for a period of one (1) year. When a structural defect is brought to our attention, we will repair or replace it at our option at no charge to the customer (inculdes parts and labor, not transportation costs). Fabric wearability for upholstered furniture is not covered by the warranty. Vacuum for regular cleaning.

PLEASE DISPOSE OF PLASTIC BAG(S) AND CARTON(S) RESPONSIBLY.

# WINGBACK HEADBOARD ASSEMBLY

### STEP | - ATTACHING THE WINGS



### STEP 2 - ATTACHING THE HEADBOARD LEGS



# WINGBACK HEADBOARD ASSEMBLY

### STEP 3 - ATTACHING ASSEMBLED HEADBOARD TO BED FRAME