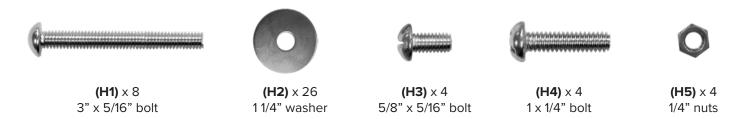

#### **HARDWARE**

Please note: you will need a flat head screwdriver and a wrench to assemble your headboard.