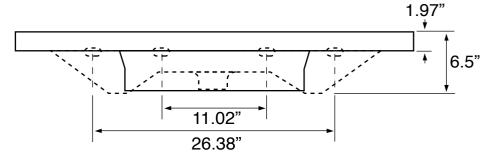

## **Technical Information**

Bowl type: Single

Installation: Wall mounted

Drop in

Bowl dimensions: Depth: 4.6"

Length: 21.65"

Width: 13.39"

Drain hole: 1.90"
Faucet hole: 1.38"
Hole configurations: 0, 1, 3
Weight: 57.3 lbs