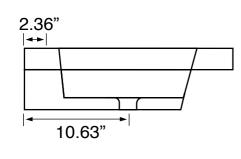

## **Technical Information**

Bowl type: Single

Installation: Wall mounted

Drop in

Bowl dimensions: Depth: 4.6"

Length: 21.65"

Width: 13.39"

Drain hole: 1.90"
Faucet hole: 1.38"
Hole configurations: 0, 1, 3
Weight: 57.3 lbs