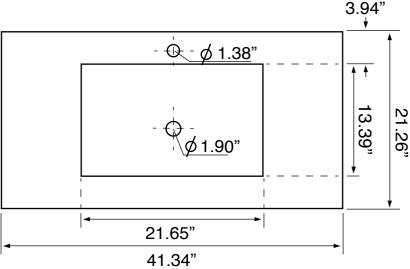

## **Technical Information**

Bowl type: Single

Installation: Wall mounted

Drop in

Bowl dimensions: Depth: 4.6"

Length: 21.65"

Width: 13.39"

Drain hole: 1.90"
Faucet hole: 1.38"
Hole configurations: 0, 1, 3
Weight: 57.3 lbs