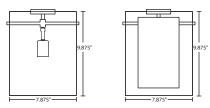

### **DIFFUSER**

Inner shade shall be handcrafted Opal glass.
Outer shade shall be handcrafted glass of various decors.
7.875" Dia. x 9.875" H

11.75" Dia. x 10.625" H 15.75" Dia. x 11.75" H

Opening sizes: 3x7mm holes.

## For ordering information, see next page

All dimensions provided are nominal.
Allowance must be made for dimensional tolerance in handcrafted glasses.