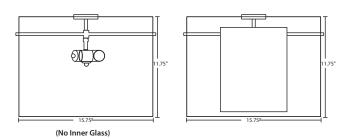

### **DIFFUSER**

Inner shade shall be handcrafted Opal glass.
Outer shade shall be handcrafted glass of various decors.
7.875" Dia. x 9.875" H

11.75" Dia. x 10.625" H 15.75" Dia. x 11.75" H

Opening sizes: 3x7mm holes.

## **LABELS**

UL or ETL Listed. Suitable for Damp Locations (interior use only).

CEILING SHOWN IN CLEAR WITH NO INNER GLASS