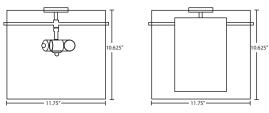

### **DIFFUSER**

Inner shade shall be handcrafted Opal glass.
Outer shade shall be handcrafted glass of various decors.
7.875" Dia. x 9.875" H

11.75" Dia. x 10.625" H 15.75" Dia. x 11.75" H

Opening sizes: 3x7mm holes.

## For ordering information, see next page

All dimensions provided are nominal.
Allowance must be made for dimensional tolerance in handcrafted glasses.