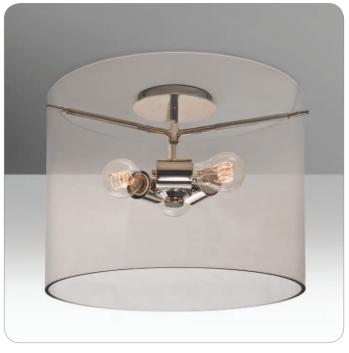

## **DESCRIPTION**

Semi-flush mounted ceiling luminaires, featuring handcrafted glass. "Near Ceiling" design creates soft ceiling glow. Three sizes are available with additional options of no inner glass.

Ceiling w/ Clear/Opal Glass, Satin Nickel Finish