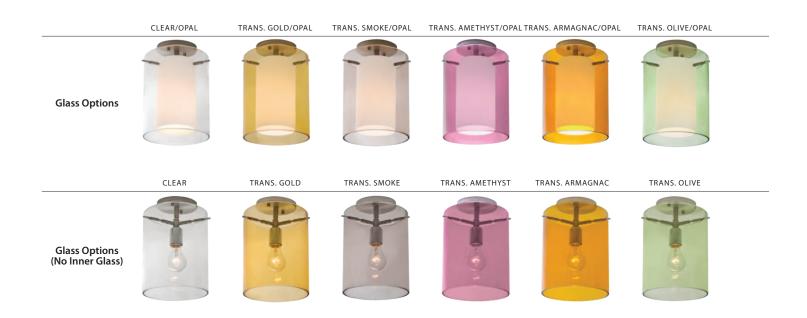

### **DIFFUSER**

Inner shade shall be handcrafted Opal glass.
Outer shade shall be handcrafted glass of various decors.
7.875" Dia. x 9.875" H

11.75" Dia. x 10.625" H 15.75" Dia. x 11.75" H

Opening sizes: 3x7mm holes.

## **ORDERING:**

(No Inner Glass)

| FIXTURE - | GLASS OPTIONS -      | LAMP OPTIONS   | - METAL FINISH - | OPTIONS      |
|-----------|----------------------|----------------|------------------|--------------|
| Ceiling   | Trans. Amethyst/Opal | 100W A19 Incan | Bronze           | No Inner     |
|           | Clear/Opal           | 26W TBX 120V   | Satin Nickel     | glass, 3 Lt. |
|           | Trans. Armagnac/Opal | 26W TBX 277V   |                  | Low Wattage  |
|           | Trans. Olive/Opal    | 26W GU24 120V  |                  | labeling     |
|           | Trans. Smoke/Opal    | 10W LED 120V,  |                  |              |
|           | Trans. Gold/Opal     | dimmable       |                  |              |

(No Inner Glass)

| FIXTURE - | GLASS OPTIONS -      | LAMP OPTIONS   | - METAL FINISH - | OPTIONS      |
|-----------|----------------------|----------------|------------------|--------------|
| Ceiling   | Trans. Amethyst/Opal | 100W A19 Incan | Bronze           | No Inner     |
|           | Clear/Opal           | 26W TBX 120V   | Satin Nickel     | glass, 3 Lt. |
|           | Trans. Armagnac/Opal | 26W TBX 277V   |                  | Low Wattage  |
|           | Trans. Olive/Opal    | 26W GU24 120V  |                  | labeling     |
|           | Trans. Smoke/Opal    | 10W LED 120V,  |                  |              |
|           | Trans. Gold/Opal     | dimmable       |                  |              |

| FIXTURE - | GLASS OPTIONS -      | LAMP OPTIONS   | - METAL FINISH - | OPTIONS      |
|-----------|----------------------|----------------|------------------|--------------|
| Ceiling   | Trans. Amethyst/Opal | 150W A21 Incan | Bronze           | No Inner     |
|           | Clear/Opal           | 26W TBX 120V   | Satin Nickel     | glass, 3 Lt. |
|           | Trans. Armagnac/Opal | 26W TBX 277V   |                  | Low Wattage  |
|           | Trans. Olive/Opal    | 26W GU24 120V  |                  | labeling     |
|           | Trans. Smoke/Opal    | 10W LED 120V,  |                  |              |
|           | Trans. Gold/Opal     | dimmable       |                  |              |