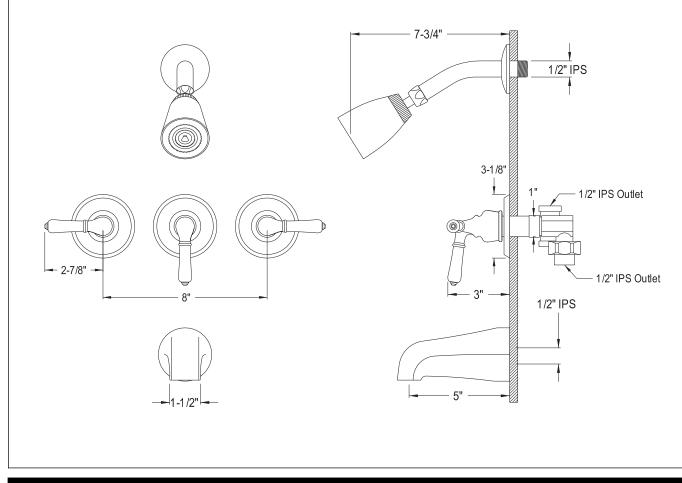

## MODEL#:**EB231** PRODUCT SPECIFICATION SHEET

**Note:** Photo above and Drawing below shows overall style of the product, handle styles may be different to the product model number this specification sheet is refering to

## **DESCRIPTION:**

Magellan Tub/Shower Faucet W/3 Magellan Handles, Cp